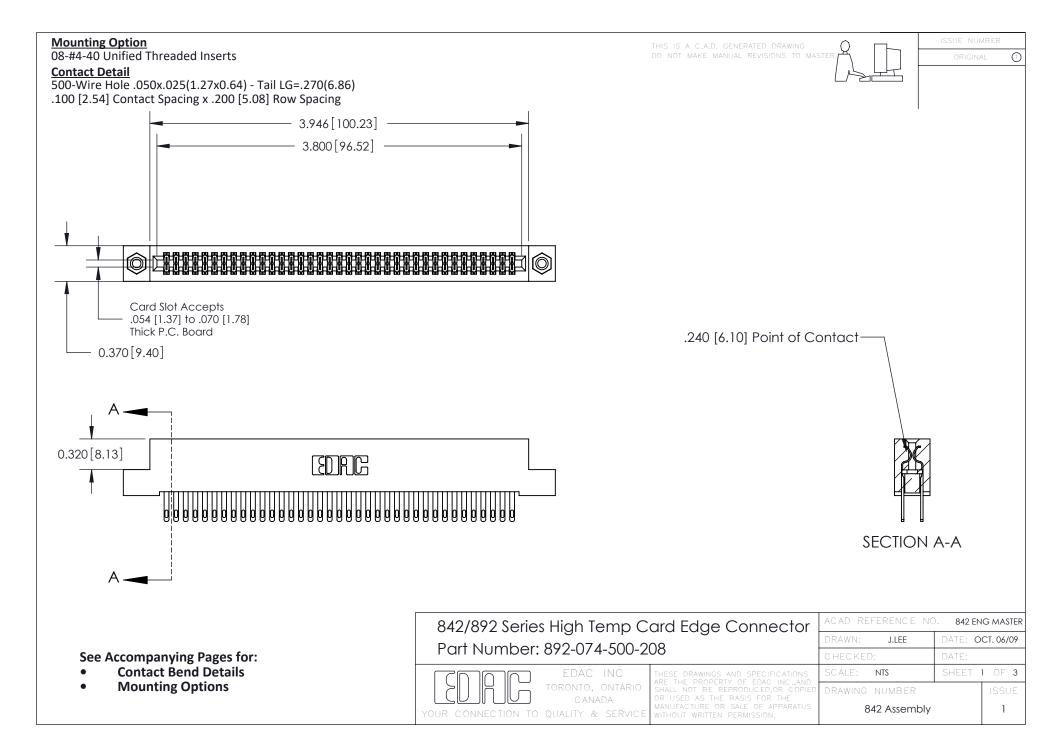

THIS IS A C.A.D. GENERATED DRAWING DO NOT MAKE MANUAL REVISIONS TO MASTER

ISSUE NUMBE

ORIGINAL

1

| 842/892 Series High Temp Card Edge Connector<br>Contact Bend Detail                            |                                                                   | ACAD REFERENCE NO. 842 ENG MASTER |       |                         |        |
|------------------------------------------------------------------------------------------------|-------------------------------------------------------------------|-----------------------------------|-------|-------------------------|--------|
|                                                                                                |                                                                   | DRAWN: .                          | J.LEE | DATE: <b>OCT. 06/09</b> |        |
|                                                                                                |                                                                   | CHECKED:                          |       | DATE:                   |        |
| EDAC INC                                                                                       | THESE DRAWINGS AND SPECIFICATIONS ARE THE PROPERTY OF EDAC INCAND | SCALE: NTS                        |       | SHEET 2                 | 2 OF 3 |
| TORONTO, ONTARIO                                                                               | SHALL NOT BE REPRODUCED, OR COPIED OR USED AS THE BASIS FOR THE   | DRAWING NUI                       | MBER  |                         | ISSUE  |
| CANADA  OR USED AS THE BASIS FOR THE MANUFACTURE OR SALE OF APPARA WITHOUT WRITTEN PERMISSION. |                                                                   | 842 Assembly                      |       | 1                       |        |