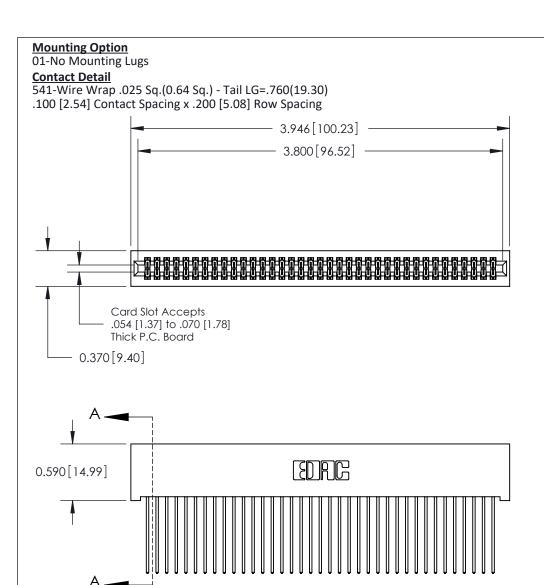

| 842/892 Series High Temp Card Edge Connector<br>Contact Bend Detail |                                                                   | ACAD REFERENCE NO. 842 ENG MASTER |             |                         |        |
|---------------------------------------------------------------------|-------------------------------------------------------------------|-----------------------------------|-------------|-------------------------|--------|
|                                                                     |                                                                   | DRAWN:                            | J.LEE       | DATE: <b>OCT. 06/09</b> |        |
|                                                                     |                                                                   | CHECKE                            | ):          | DATE:                   |        |
| EDAC INC                                                            | THESE DRAWINGS AND SPECIFICATIONS ARE THE PROPERTY OF EDAC INCAND | SCALE:                            | NTS         | SHEET :                 | 2 OF 3 |
| TORONTO, ONTARIO                                                    | SHALL NOT BE REPRODUCED, OR COPIED OR USED AS THE BASIS FOR THE   | DRAWING                           | NUMBER      |                         | ISSUE  |
| YOUR CONNECTION TO QUALITY & SERVICE                                | MANUFACTURE OR SALE OF APPARATUS WITHOUT WRITTEN PERMISSION.      | 8                                 | 42 Assembly |                         | 1      |