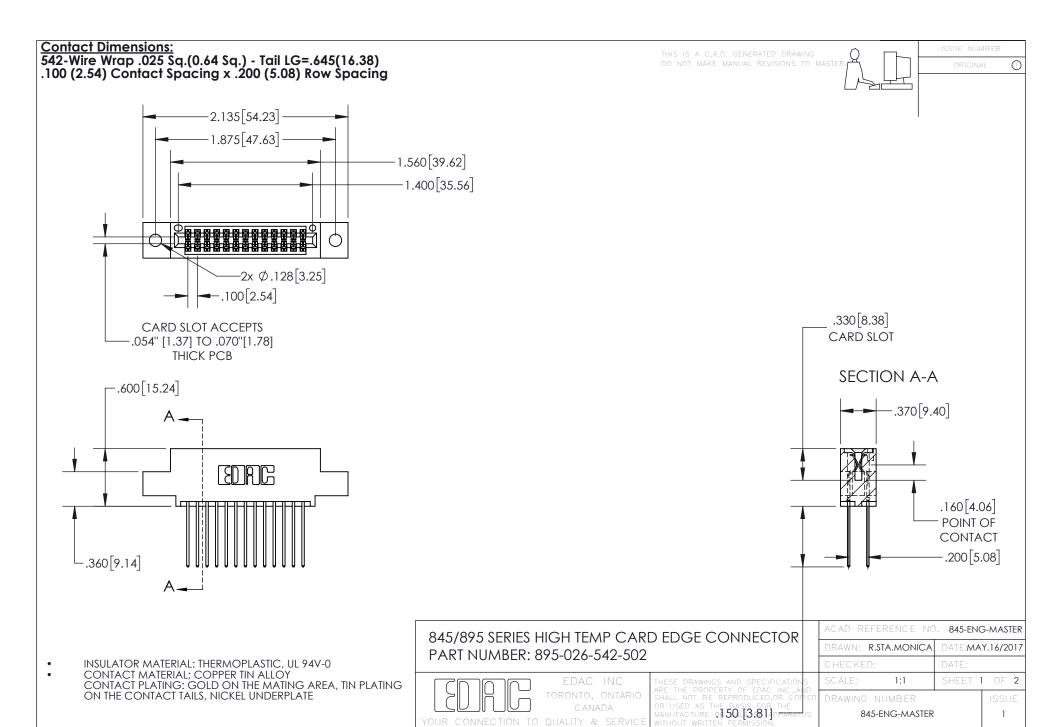

INSULATOR MATERIAL: THERMOPLASTIC POLYESTER, UL 94V-0 DAP MATERIAL AVAILABLE UPON REQUEST

**Contact Code 558** 

CONTACT MATERIAL; COPPER ALLOY CONTACT PLATING: GOLD ON THE MATING AREA, TIN PLATING ON THE CONTACT TAILS, NICKEL UNDERPLATE

## 845/895 SERIES HIGH TEMP CARD EDGE CONNECTOR CONTACT CODE 555,556,558,559,560 DIMENSIONS

YOUR CONNECTION TO QUALITY & SERVICE

Contact Code 559

|   | ACAD REFERENCE NO. 845-ENG-MASTER |                  |  |
|---|-----------------------------------|------------------|--|
|   | DRAWN: R.STA.MONICA               | DATE:MAY.16/2017 |  |
|   | CHECKED:                          | DATE:            |  |
|   | SCALE: 1:1                        | SHEET 2 OF 2     |  |
| D | DRAWING NUMBER                    | ISSUE            |  |

Contact Code 560