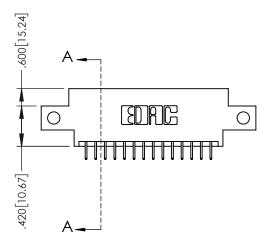

**Contact Code 558** Contact Code 559 **Contact Code 560** 

- INSULATOR MATERIAL: THERMOPLASTIC POLYESTER, UL 94V-0 DAP MATERIAL AVAILABLE UPON REQUEST
- CONTACT MATERIAL; COPPER ALLOY

CONTACT PLATING: GOLD ON THE MATING AREA, TIN PLATING ON THE CONTACT TAILS, NICKEL UNDERPLATE

## 845/895 SERIES HIGH TEMP CARD EDGE CONNECTOR CONTACT CODE 555,556,558,559,560 DIMENSIONS

YOUR CONNECTION TO QUALITY & SERVICE

|   | ACAD REFERENCE NO. 845-ENG-MASTER |                  |  |  |
|---|-----------------------------------|------------------|--|--|
|   | DRAWN: R.STA.MONICA               | DATE:MAY.16/2017 |  |  |
|   | CHECKED:                          | DATE:            |  |  |
|   | SCALE: 1:1                        | SHEET 2 OF 2     |  |  |
| D | DRAWING NUMBER                    | ISSUE            |  |  |