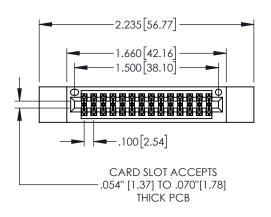

Contact Dimensions: 525-P.C. Tail .018 Sq.(0.46 Sq.) - Tail LG=.150(3.81) .100 (2.54) Contact Spacing x .200 (5.08) Row Spacing

- INSULATOR MATERIAL: THERMOPLASTIC, UL 94V-0
- CONTACT MATERIAL; COPPER TIN ALLOY
  CONTACT PLATING: GOLD ON THE MATING AREA, TIN PLATING
  ON THE CONTACT TAILS, NICKEL UNDERPLATE

1

.330[8.38] CARD SLOT

SECTION A-A

—.370<sup>[9.40]</sup>

.160[4.06] POINT OF CONTACT

| .20                                          | 0[5.08]- |
|----------------------------------------------|----------|
| 845/895 SERIES HIGH TEMP CARD EDGE CONNECTOR | ACAD F   |
| PART NUMBER: 895-028-525-812                 | DRAWN:   |
|                                              |          |