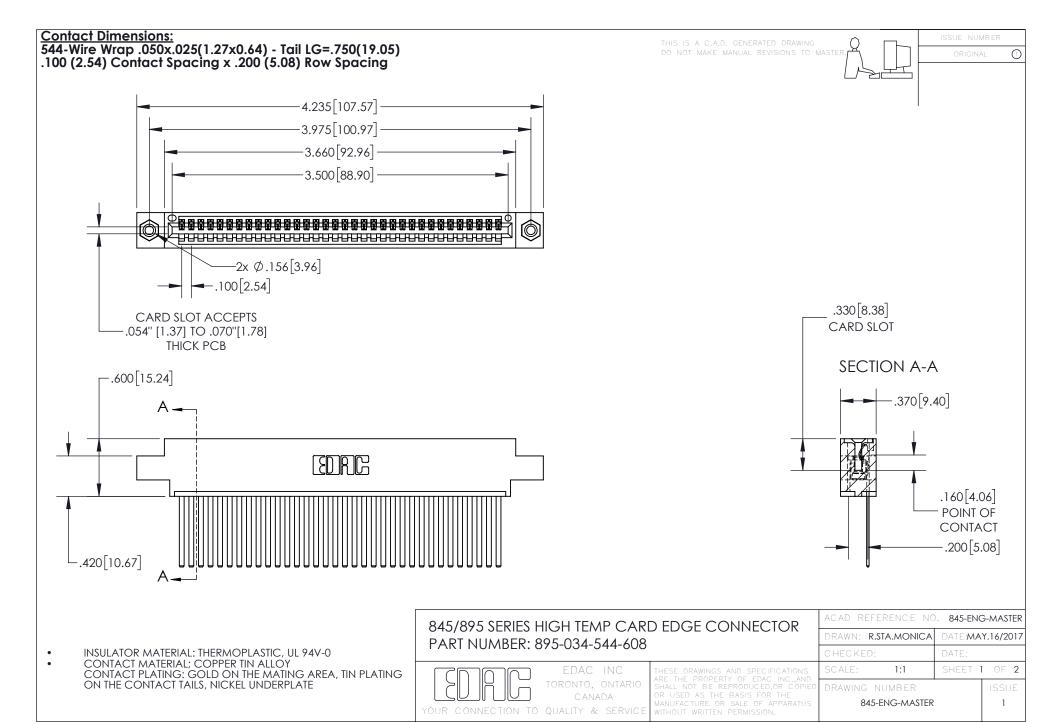

INSULATOR MATERIAL: THERMOPLASTIC POLYESTER, UL 94V-0 DAP MATERIAL AVAILABLE UPON REQUEST

**Contact Code 558** 

CONTACT MATERIAL; COPPER ALLOY CONTACT PLATING: GOLD ON THE MATING AREA, TIN PLATING ON THE CONTACT TAILS, NICKEL UNDERPLATE

## 845/895 SERIES HIGH TEMP CARD EDGE CONNECTOR CONTACT CODE 555,556,558,559,560 DIMENSIONS

YOUR CONNECTION TO QUALITY & SERVICE

Contact Code 559

|   | ACAD REFERENCE NO. 845-ENG-MASTER |                  |  |
|---|-----------------------------------|------------------|--|
|   | DRAWN: R.STA.MONICA               | DATE:MAY.16/2017 |  |
|   | CHECKED:                          | DATE:            |  |
|   | SCALE: 1:1                        | SHEET 2 OF 2     |  |
| D | DRAWING NUMBER                    | ISSUE            |  |

Contact Code 560