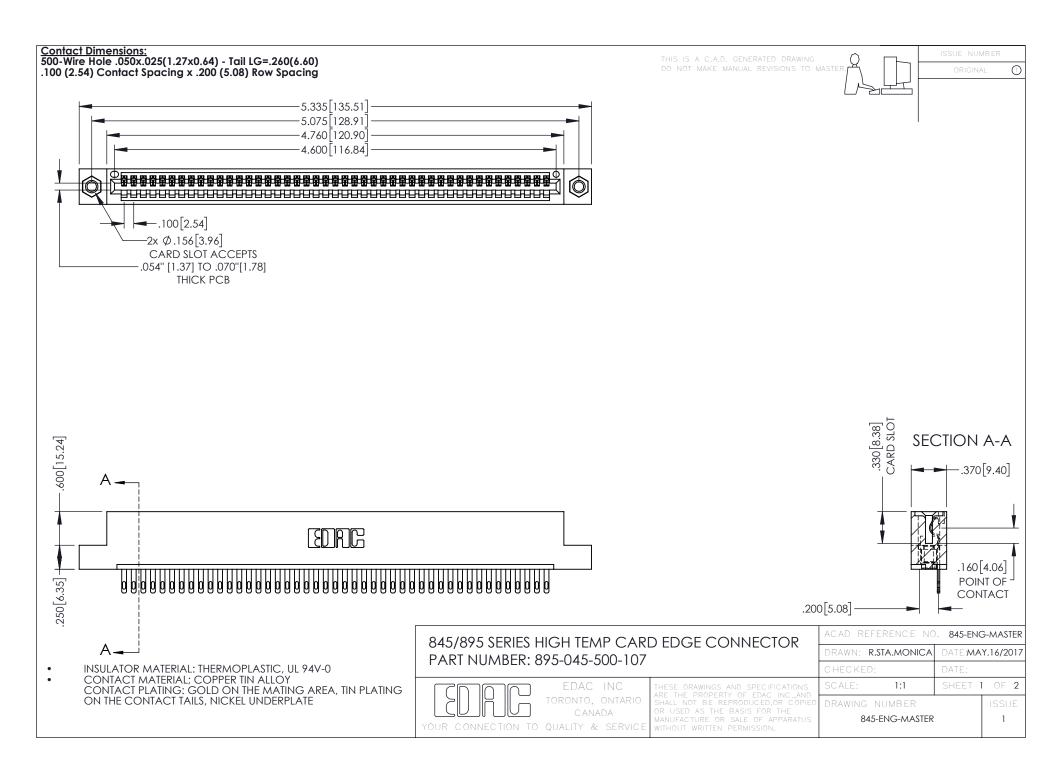

- INSULATOR MATERIAL: THERMOPLASTIC POLYESTER, UL 94V-0 DAP MATERIAL AVAILABLE UPON REQUEST
- CONTACT MATERIAL; COPPER ALLOY

**Contact Code 558** 

CONTACT PLATING: GOLD ON THE MATING AREA, TIN PLATING ON THE CONTACT TAILS, NICKEL UNDERPLATE

## 845/895 SERIES HIGH TEMP CARD EDGE CONNECTOR CONTACT CODE 555,556,558,559,560 DIMENSIONS

YOUR CONNECTION TO QUALITY & SERVICE

Contact Code 559

|   | ACAD REFERENCE NO   | . 845-ENG-MASTER |
|---|---------------------|------------------|
|   | DRAWN: R.STA.MONICA | DATE:MAY.16/2017 |
|   | CHECKED:            | DATE:            |
|   | SCALE: 1:1          | SHEET 2 OF 2     |
| D | DRAWING NUMBER      | ISSUE            |

Contact Code 560

845-ENG-MASTER