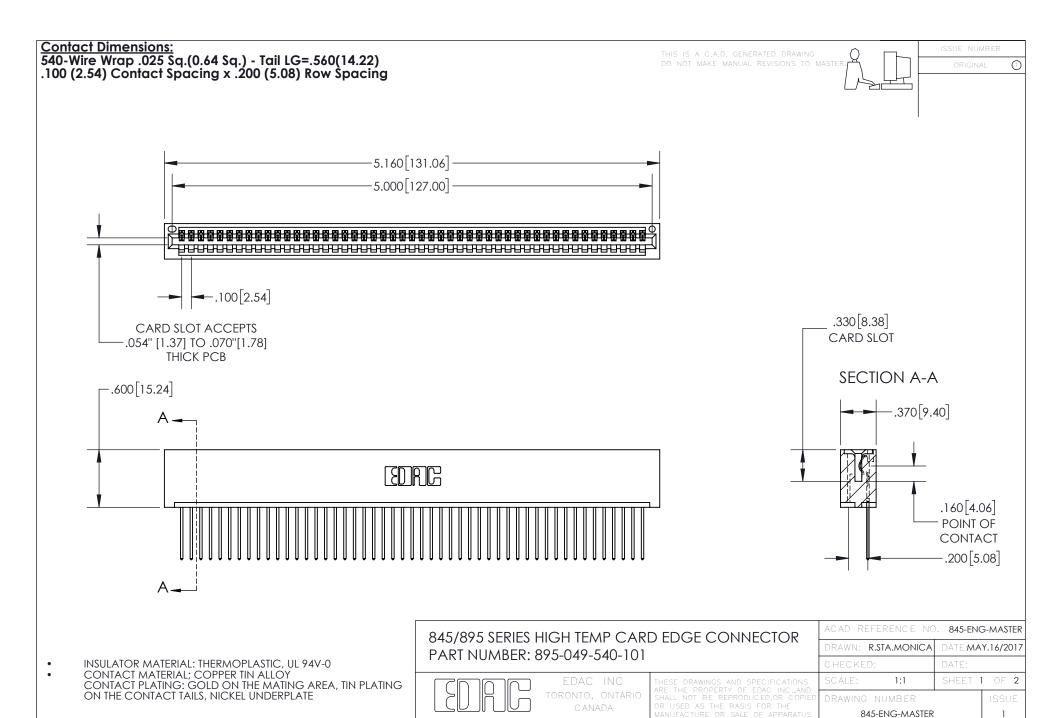

## 845/895 SERIES HIGH TEMP CARD EDGE CONNECTOR CONTACT CODE 555,556,558,559,560 DIMENSIONS

YOUR CONNECTION TO QUALITY & SERVICE

Contact Code 559

|   | ACAD REFERENCE NO. 845-ENG-MASTER |                  |  |
|---|-----------------------------------|------------------|--|
|   | DRAWN: R.STA.MONICA               | DATE:MAY.16/2017 |  |
|   | CHECKED:                          | DATE:            |  |
|   | SCALE: 1:1                        | SHEET 2 OF 2     |  |
| D | DRAWING NUMBER                    | ISSUE            |  |