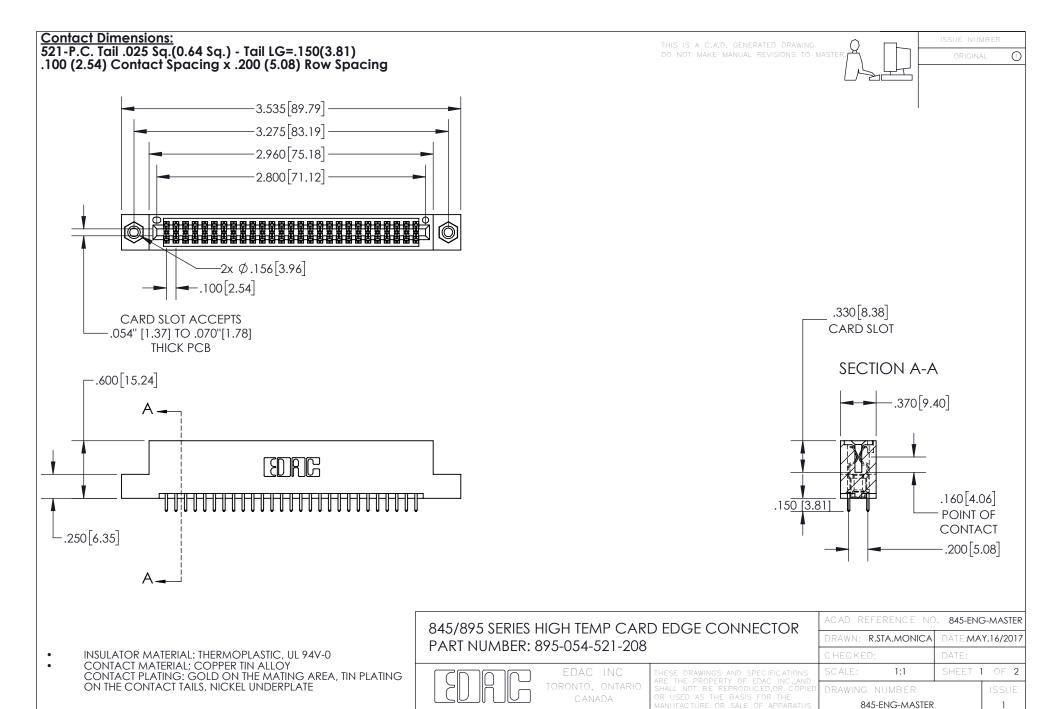

YOUR CONNECTION TO QUALITY & SERVICE

- INSULATOR MATERIAL: THERMOPLASTIC POLYESTER, UL 94V-0 DAP MATERIAL AVAILABLE UPON REQUEST
- CONTACT MATERIAL; COPPER ALLOY

CONTACT PLATING: GOLD ON THE MATING AREA, TIN PLATING ON THE CONTACT TAILS, NICKEL UNDERPLATE