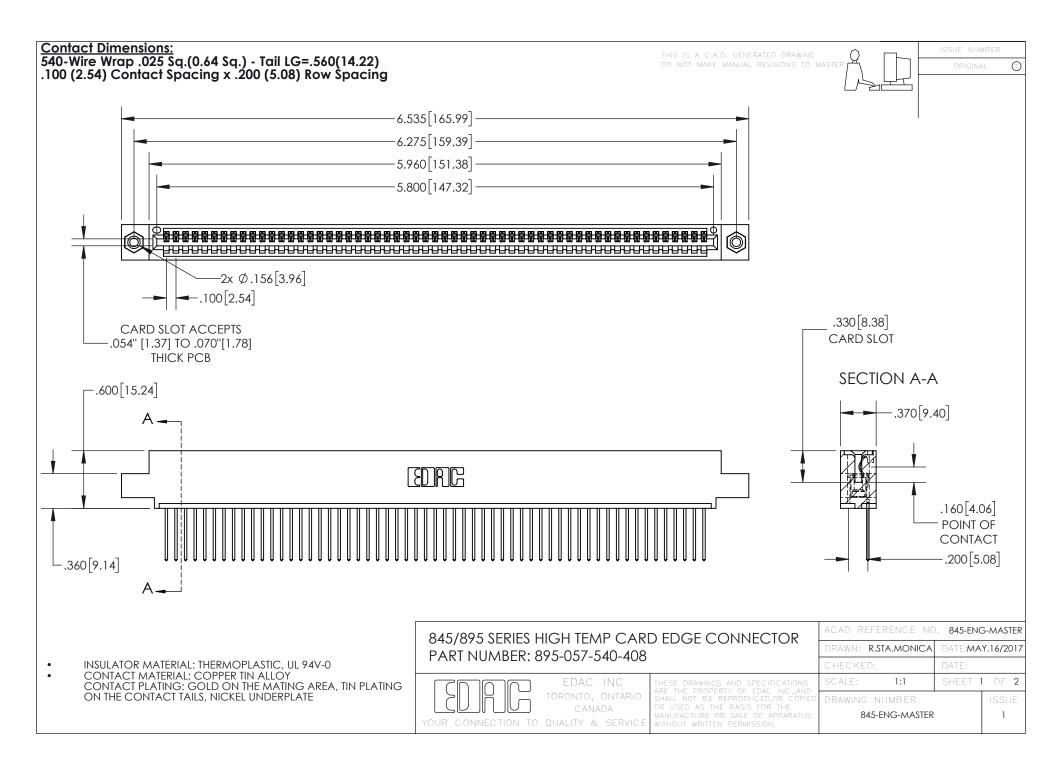

INSULATOR MATERIAL: THERMOPLASTIC POLYESTER, UL 94V-0 DAP MATERIAL AVAILABLE UPON REQUEST

**Contact Code 558** 

CONTACT MATERIAL; COPPER ALLOY CONTACT PLATING: GOLD ON THE MATING AREA, TIN PLATING ON THE CONTACT TAILS, NICKEL UNDERPLATE

## 845/895 SERIES HIGH TEMP CARD EDGE CONNECTOR CONTACT CODE 555,556,558,559,560 DIMENSIONS

YOUR CONNECTION TO QUALITY & SERVICE

Contact Code 559

|   | ACAD REFERENCE NO. 845-ENG-MASTER |                  |  |
|---|-----------------------------------|------------------|--|
|   | DRAWN: R.STA.MONICA               | DATE:MAY.16/2017 |  |
|   | CHECKED:                          | DATE:            |  |
|   | SCALE: 1:1                        | SHEET 2 OF 2     |  |
| D | DRAWING NUMBER                    | ISSUE            |  |

Contact Code 560