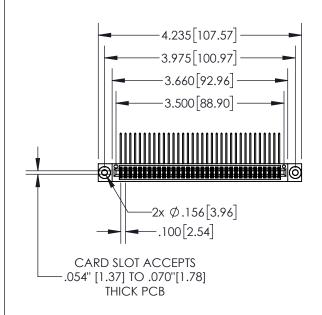

**Contact Dimensions:** 

558-90 Degree Bend (Code 541 Contacts) See Sheet 2 for Contact Code 555, 556, 558, 559, 560 Dimensions

- 845/895 SERIES HIGH TEMP CARD EDGE CONNECTOR PART NUMBER: 895-068-558-503
- CONTACT MATERIAL; COPPER TIN ALLOY
  CONTACT PLATING: GOLD ON THE MATING AREA, TIN PLATING
  ON THE CONTACT TAILS, NICKEL UNDERPLATE

INSULATOR MATERIAL: THERMOPLASTIC, UL 94V-0

| .330[8.38]<br>CARD SLOT     |  |  |  |  |  |
|-----------------------------|--|--|--|--|--|
|                             |  |  |  |  |  |
| .160[4.06] POINT OF CONTACT |  |  |  |  |  |
|                             |  |  |  |  |  |