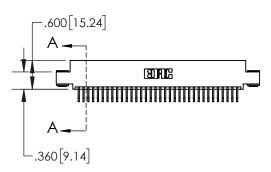

**Contact Dimensions:** 

558-90 Degree Bend (Code 541 Contacts) See Sheet 2 for Contact Code 555, 556, 558, 559, 560 Dimensions

- 845/895 SERIES HIGH TEMP CARD EDGE CONNECTOR PART NUMBER: 895-068-558-503
- CONTACT MATERIAL; COPPER TIN ALLOY
  CONTACT PLATING: GOLD ON THE MATING AREA, TIN PLATING
  ON THE CONTACT TAILS, NICKEL UNDERPLATE

INSULATOR MATERIAL: THERMOPLASTIC, UL 94V-0

| .330[8.38]<br>CARD SLOT     |  |  |  |  |  |
|-----------------------------|--|--|--|--|--|
|                             |  |  |  |  |  |
| .160[4.06] POINT OF CONTACT |  |  |  |  |  |
|                             |  |  |  |  |  |