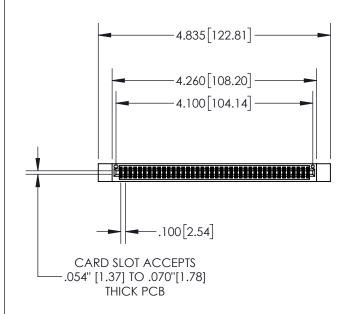

1

| .330[8.38]<br>CARD SLOT           |  |  |  |
|-----------------------------------|--|--|--|
| .370[9.40]                        |  |  |  |
| SECTION A-A                       |  |  |  |
| .160[4.06]<br>POINT OF<br>CONTACT |  |  |  |
| .200[5.08]                        |  |  |  |