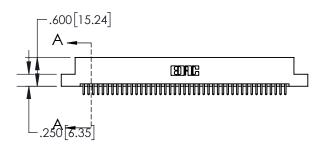

YOUR CONNECTION TO QUALITY &

CONTACT MATERIAL; COPPER TIN ALLOY
CONTACT PLATING: GOLD ON THE MATING AREA, TIN PLATING
ON THE CONTACT TAILS, NICKEL UNDERPLATE

| .330[8.38]<br>CARD SLOT           |  |  |  |  |
|-----------------------------------|--|--|--|--|
| 370[9.40]<br>SECTION A-A          |  |  |  |  |
| .160[4.06]<br>POINT OF<br>CONTACT |  |  |  |  |
|                                   |  |  |  |  |

- INSULATOR MATERIAL: THERMOPLASTIC POLYESTER, UL 94V-0 DAP MATERIAL AVAILABLE UPON REQUEST
- CONTACT MATERIAL; COPPER ALLOY

CONTACT PLATING: GOLD ON THE MATING AREA, TIN PLATING ON THE CONTACT TAILS, NICKEL UNDERPLATE