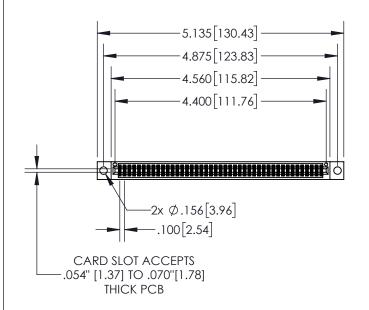

**Contact Dimensions:** 

520-P.C. Tail .030x.018(0.76x0.46) - Tail LG=.175(4.45) .100 (2.54) Contact Spacing x .200 (5.08) Row Spacing

845/895 SERIES HIGH TEMP PART NUMBER: 895-086-52 INSULATOR MATERIAL: THERMOPLASTIC, UL 94V-0

YOUR CONNECTION TO QUALITY &

CONTACT MATERIAL; COPPER TIN ALLOY
CONTACT PLATING: GOLD ON THE MATING AREA, TIN PLATING
ON THE CONTACT TAILS, NICKEL UNDERPLATE

| .330[8.38]<br>CARD SLOT           |  |  |  |  |
|-----------------------------------|--|--|--|--|
| 370[9.40]<br>SECTION A-A          |  |  |  |  |
| .160[4.06]<br>POINT OF<br>CONTACT |  |  |  |  |
|                                   |  |  |  |  |