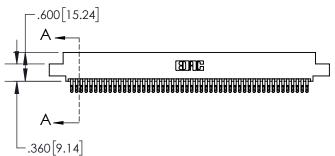

| [.600[1 | 5.24]   |
|---------|---------|
| A -     | 7       |
|         | (80)70% |
| T T     |         |
| A_      | <br> -  |
| 0.000   | .ī      |

| • | INSULATOR MATERIAL: THERMOPLASTIC, UL 94V-0 |
|---|---------------------------------------------|
| • | CONTACT MATERIAL: COPPER TIN ALLOY          |