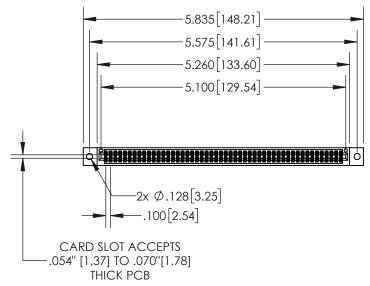

## **Contact Dimensions:**

555-Extender Board Bend (Code 500 Contacts)
See Sheet 2 for Contact Code 555, 556, 558, 559, 560 Dimensions

- 845/895 SERIES HIGH TEMP CARD EDGE CONNECTOR PART NUMBER: 895-100-555-502
- YOUR CONNECTION TO QUALITY & SERVICE

|   | ACAD REFERENCE NO   | . 845-ENC | G-MASTER  |
|---|---------------------|-----------|-----------|
|   | DRAWN: R.STA.MONICA | DATE:MA   | Y.16/2017 |
|   | CHECKED:            | DATE:     |           |
|   | SCALE: 1:2          | SHEET 1   | OF 2      |
| 0 | DRAWING NUMBER      |           | ISSUE     |
|   | 845-ENG-MASTER      |           | 1         |