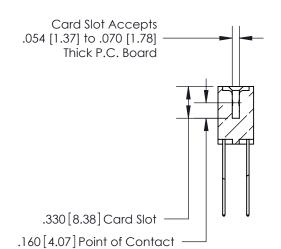

## 846/896 SERIES HIGH TEMP CARD EDGE CONNECTOR CONTACT CODE 555,556,558,559,560 DIMENSIONS

.150 [3.81]

YOUR CONNECTION TO QUALITY & SERVICE

**Contact Code 559** 

**EDAC INC** TORONTO, ONTARIO CANADA

THESE DRAWINGS AND SPECIFICATIONS ARE THE PROPERTY OF EDAC INC.,AND SHALL NOT BE REPRODUCED, OR COPIED OR USED AS THE BASIS FOR THE MANUFACTURE OR SALE OF APPARATUS WITHOUT WRITTEN PERMISSION.

**Contact Code 560** 

INSULATOR MATERIAL: THERMOPLASTIC POLYESTER, UL 94V-0 CONTACT MATERIAL; COPPER, NICKEL, TIN ALLOY CA-725 CONTACT PLATING: GOLD ON THE MATING AREA, TIN-LEAD ON THE CONTACT TAILS, NICKEL UNDERPLATE

**Contact Code 558** 