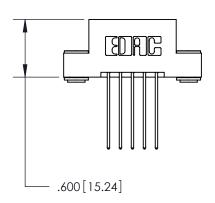

THIS IS A C.A.D. GENERATED DRAWING DO NOT MAKE MANUAL REVISIONS TO MASTER.

ISSUE NUMBER

.165[4.19]

.375 [9.54]

ORIGINAL

1

.060 [1.52] .125(3.18) to .210(5.33) **Outside Tails** .125(3.18) to .210(5.33) **Outside Tails** 