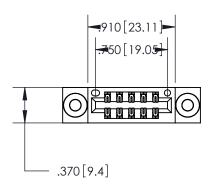

846/896 SERIES HIGH TEMP CARD EDGE CONNECTOR PART NUMBER: 896-010-541-203

**EDAC INC** TORONTO, ONTARIO CANADA

THESE DRAWINGS AND SPECIFICATIONS ARE THE PROPERTY OF EDAC INC., AND SHALL NOT BE REPRODUCED, OR COPIED OR USED AS THE BASIS FOR THE MANUFACTURE OR SALE OF APPARATUS WITHOUT WRITTEN PERMISSION.

<u>Contact Dimensions:</u> 541-Wire Wrap .025 Sq. (0.64 Sq.) - Tail LG. =.750 (19.05) .125 (3.18) Contact Spacing x .250 (6.35) Row Spacing

THIS IS A C.A.D. GENERATED DRAWING DO NOT MAKE MANUAL REVISIONS TO MASTER.