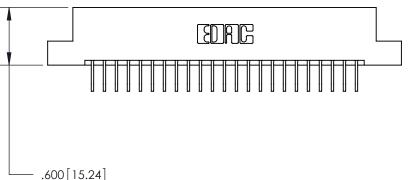

Card Slot Accepts .054 [1.37] to .070 [1.78]

THIS IS A C.A.D. GENERATED DRAWING DO NOT MAKE MANUAL REVISIONS TO MASTER.

ISSUE NUMBER

.165[4.19]

.375 [9.54]

ORIGINAL

1

.060 [1.52] .125(3.18) to .210(5.33) **Outside Tails** .125(3.18) to .210(5.33) **Outside Tails** 