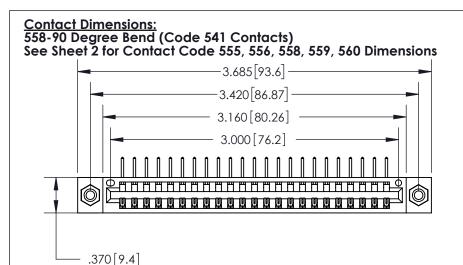

INSULATOR MATERIAL: THERMOPLASTIC POLYESTER, UL 94V-0 CONTACT MATERIAL; COPPER, NICKEL, TIN ALLOY CA-725

CONTACT PLATING: GOLD ON THE MATING AREA, TIN-LEAD

ON THE CONTACT TAILS, NICKEL UNDERPLATE

846/896 SERIES HIGH TEMP CARD EDGE CONNECTOR PART NUMBER: 896-023-558-108