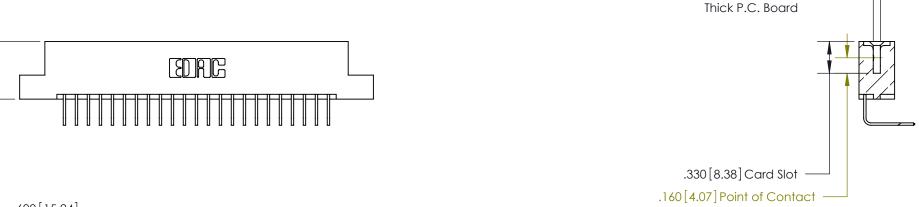

Card Slot Accepts .054 [1.37] to .070 [1.78]

THIS IS A C.A.D. GENERATED DRAWING DO NOT MAKE MANUAL REVISIONS TO MASTER.

ISSUE NUMBER

.165[4.19]

.375 [9.54]

ORIGINAL

1

.060 [1.52] .125(3.18) to .210(5.33) **Outside Tails** .125(3.18) to .210(5.33) **Outside Tails** 