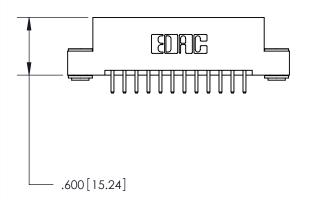

## 846/896 SERIES HIGH TEMP CARD EDGE CONNECTOR PART NUMBER: 896-024-520-203

**EDAC INC** TORONTO, ONTARIO CANADA

THESE DRAWINGS AND SPECIFICATIONS ARE THE PROPERTY OF EDAC INC.,AND SHALL NOT BE REPRODUCED, OR COPIED OR USED AS THE BASIS FOR THE MANUFACTURE OR SALE OF APPARATUS WITHOUT WRITTEN PERMISSION.

| AOAD NEI ENENOE NO: |       | 040-LI10-MASILK |           |
|---------------------|-------|-----------------|-----------|
| DRAWN:              | J.LEE | DATE: AF        | PR. 22/09 |
| CHECKED:            |       | DATE:           |           |
| SCALE:              | 1:1   | SHEET 1         | OF 2      |
| DRAWING NUMBER      |       |                 | ISSUE     |
| 846-ENG-MASTER      |       |                 | 1         |
|                     |       |                 | I         |