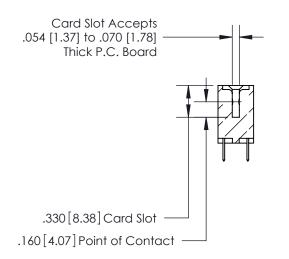

## 846/896 SERIES HIGH TEMP CARD EDGE CONNECTOR CONTACT CODE 555,556,558,559,560 DIMENSIONS

.150 [3.81]

YOUR CONNECTION TO QUALITY & SERVICE

**Contact Code 559** 

**EDAC INC** TORONTO, ONTARIO CANADA

THESE DRAWINGS AND SPECIFICATIONS ARE THE PROPERTY OF EDAC INC.,AND SHALL NOT BE REPRODUCED, OR COPIED OR USED AS THE BASIS FOR THE MANUFACTURE OR SALE OF APPARATUS WITHOUT WRITTEN PERMISSION.

| ACAD REFERENCE NO. | 846-ENG-MASTER   |  |
|--------------------|------------------|--|
| DRAWN: J.LEE       | DATE: APR. 22/09 |  |
| CHECKED:           | DATE:            |  |
| SCALE: 1:1         | SHEET 2 OF 2     |  |
| DRAWING NUMBER     | ISSUE            |  |
| 846-ENG-MASTER     | 1                |  |