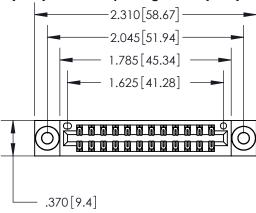

## 846/896 SERIES HIGH TEMP CARD EDGE CONNECTOR PART NUMBER: 896-024-520-203

**EDAC INC** TORONTO, ONTARIO CANADA

THESE DRAWINGS AND SPECIFICATIONS ARE THE PROPERTY OF EDAC INC.,AND SHALL NOT BE REPRODUCED, OR COPIED OR USED AS THE BASIS FOR THE MANUFACTURE OR SALE OF APPARATUS WITHOUT WRITTEN PERMISSION.

| AOAD NEI ENENOE NO: |       | 040-LI10-MASILK |           |
|---------------------|-------|-----------------|-----------|
| DRAWN:              | J.LEE | DATE: AF        | PR. 22/09 |
| CHECKED:            |       | DATE:           |           |
| SCALE:              | 1:1   | SHEET 1         | OF 2      |
| DRAWING NUMBER      |       |                 | ISSUE     |
| 846-ENG-MASTER      |       |                 | 1         |
|                     |       |                 | I         |