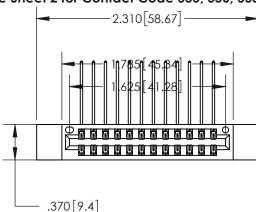

<u>Contact Dimensions:</u>
558-90 Degree Bend (Code 541 Contacts)
See Sheet 2 for Contact Code 555, 556, 558, 559, 560 Dimensions

- INSULATOR MATERIAL: THERMOPLASTIC POLYESTER, UL 94V-0 CONTACT MATERIAL; COPPER, NICKEL, TIN ALLOY CA-725
- CONTACT PLATING: GOLD ON THE MATING AREA, TIN-LEAD ON THE CONTACT TAILS, NICKEL UNDERPLATE

THIS IS A C.A.D. GENERATED DRAWING DO NOT MAKE MANUAL REVISIONS TO MASTER.

ISSUE NUMBER ORIGINAL

846/896 SERIES HIGH TEMP CARD EDGE CONNECTOR PART NUMBER: 896-024-558-212

**EDAC INC** TORONTO, ONTARIO CANADA