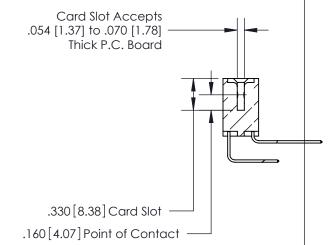

**Contact Code 560** 

INSULATOR MATERIAL: THERMOPLASTIC POLYESTER, UL 94V-0 CONTACT MATERIAL; COPPER, NICKEL, TIN ALLOY CA-725 CONTACT PLATING: GOLD ON THE MATING AREA, TIN-LEAD ON THE CONTACT TAILS, NICKEL UNDERPLATE

**Contact Code 558** 

## 846/896 SERIES HIGH TEMP CARD EDGE CONNECTOR CONTACT CODE 555,556,558,559,560 DIMENSIONS

.150 [3.81]

YOUR CONNECTION TO QUALITY & SERVICE

**Contact Code 559** 

**EDAC INC** TORONTO, ONTARIO CANADA

THESE DRAWINGS AND SPECIFICATIONS ARE THE PROPERTY OF EDAC INC.,AND SHALL NOT BE REPRODUCED, OR COPIED OR USED AS THE BASIS FOR THE MANUFACTURE OR SALE OF APPARATUS WITHOUT WRITTEN PERMISSION.