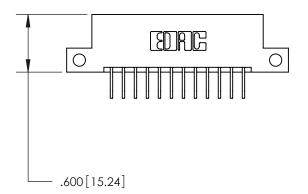

THIS IS A C.A.D. GENERATED DRAWING DO NOT MAKE MANUAL REVISIONS TO MASTER.

ISSUE NUMBER ORIGINAL

846/896 SERIES HIGH TEMP CARD EDGE CONNECTOR PART NUMBER: 896-024-558-212

**EDAC INC** TORONTO, ONTARIO CANADA

THIS IS A C.A.D. GENERATED DRAWING DO NOT MAKE MANUAL REVISIONS TO MASTER.

ISSUE NUMBER

.165[4.19]

.375 [9.54]

ORIGINAL

1

.060 [1.52] .125(3.18) to .210(5.33) **Outside Tails** .125(3.18) to .210(5.33) **Outside Tails** 