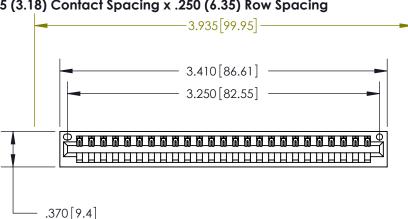

<u>Contact Dimensions:</u> 540-Wire Wrap .025 Sq. (0.64 Sq.) - Tail LG. =.560 (14.22) .125 (3.18) Contact Spacing x .250 (6.35) Row Spacing **-**3.935[99.95]-

INSULATOR MATERIAL: THERMOPLASTIC POLYESTER, UL 94V-0 CONTACT MATERIAL; COPPER, NICKEL, TIN ALLOY CA-725

CONTACT PLATING: GOLD ON THE MATING AREA, TIN-LEAD

ON THE CONTACT TAILS, NICKEL UNDERPLATE

THIS IS A C.A.D. GENERATED DRAWING DO NOT MAKE MANUAL REVISIONS TO MASTER.

ISSUE NUMBER ORIGINAL

Card Slot Accepts .054 [1.37] to .070 [1.78] Thick P.C. Board .330 [8.38] Card Slot .160 [4.07] Point of Contact —

846/896 SERIES HIGH TEMP CARD EDGE CONNECTOR PART NUMBER: 896-025-540-101

YOUR CONNECTION TO QUALITY & SERVICE

**EDAC INC** TORONTO, ONTARIO CANADA

THESE DRAWINGS AND SPECIFICATIONS ARE THE PROPERTY OF EDAC INC.,AND SHALL NOT BE REPRODUCED, OR COPIED OR USED AS THE BASIS FOR THE MANUFACTURE OR SALE OF APPARATUS WITHOUT WRITTEN PERMISSION.