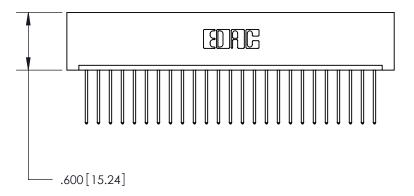

THIS IS A C.A.D. GENERATED DRAWING DO NOT MAKE MANUAL REVISIONS TO MASTER.

ISSUE NUMBER

ORIGINAL

1

.060 [1.52] .200 [5.08] .210[5.33] -.660 [16.76]

.060 [1.52] .150 [3.81] .260[6.6] -**Outside Tails** .660[16.76]

.165[4.19] .375 [9.54] .125(3.18) to .210(5.33) .125(3.18) to .210(5.33)

**Contact Code 558** 

**Contact Code 559** 

**Contact Code 560** 

INSULATOR MATERIAL: THERMOPLASTIC POLYESTER, UL 94V-0 CONTACT MATERIAL; COPPER, NICKEL, TIN ALLOY CA-725 CONTACT PLATING: GOLD ON THE MATING AREA, TIN-LEAD ON THE CONTACT TAILS, NICKEL UNDERPLATE