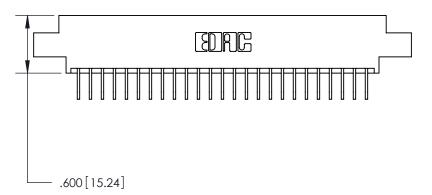

<u>Contact Dimensions:</u>
558-90 Degree Bend (Code 541 Contacts)
See Sheet 2 for Contact Code 555, 556, 558, 559, 560 Dimensions -3.935[99.95] — 3.670 93.22 3.410[86.61] 3.250 [82.55]

- .370[9.4]

THIS IS A C.A.D. GENERATED DRAWING DO NOT MAKE MANUAL REVISIONS TO MASTER.

Card Slot Accepts .054 [1.37] to .070 [1.78] Thick P.C. Board

.330 [8.38] Card Slot .160 [4.07] Point of Contact -

ISSUE NUMBER ORIGINAL

ON THE CONTACT TAILS, NICKEL UNDERPLATE

846/896 SERIES HIGH TEMP CARD EDGE CONNECTOR PART NUMBER: 896-025-558-602