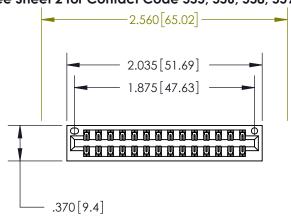

Card Slot Accepts

846/896 SERIES HIGH TEMP CARD EDGE CONNECTOR PART NUMBER: 896-028-556-201

YOUR CONNECTION TO QUALITY & SERVICE

**EDAC INC** TORONTO, ONTARIO CANADA

THESE DRAWINGS AND SPECIFICATIONS ARE THE PROPERTY OF EDAC INC., AND SHALL NOT BE REPRODUCED, OR COPIED OR USED AS THE BASIS FOR THE MANUFACTURE OR SALE OF APPARATUS WITHOUT WRITTEN PERMISSION.

INSULATOR MATERIAL: THERMOPLASTIC POLYESTER, UL 94V-0 CONTACT MATERIAL; COPPER, NICKEL, TIN ALLOY CA-725 CONTACT PLATING: GOLD ON THE MATING AREA, TIN-LEAD ON THE CONTACT TAILS, NICKEL UNDERPLATE

.054 [1.37] to .070 [1.78] Thick P.C. Board .330 [8.38] Card Slot .160 [4.07] Point of Contact -