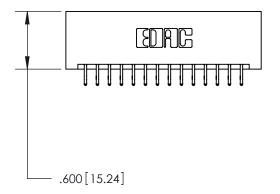

Card Slot Accepts

846/896 SERIES HIGH TEMP CARD EDGE CONNECTOR PART NUMBER: 896-028-556-201

YOUR CONNECTION TO QUALITY & SERVICE

**EDAC INC** TORONTO, ONTARIO CANADA

THESE DRAWINGS AND SPECIFICATIONS ARE THE PROPERTY OF EDAC INC., AND SHALL NOT BE REPRODUCED, OR COPIED OR USED AS THE BASIS FOR THE MANUFACTURE OR SALE OF APPARATUS WITHOUT WRITTEN PERMISSION.

INSULATOR MATERIAL: THERMOPLASTIC POLYESTER, UL 94V-0 CONTACT MATERIAL; COPPER, NICKEL, TIN ALLOY CA-725 CONTACT PLATING: GOLD ON THE MATING AREA, TIN-LEAD ON THE CONTACT TAILS, NICKEL UNDERPLATE

.054 [1.37] to .070 [1.78] Thick P.C. Board .330 [8.38] Card Slot .160 [4.07] Point of Contact -