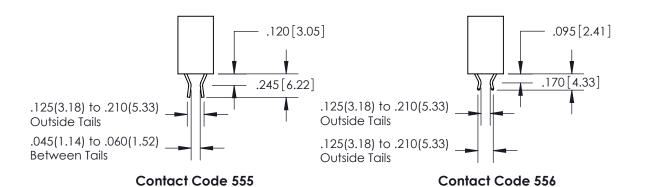

THIS IS A C.A.D. GENERATED DRAWING DO NOT MAKE MANUAL REVISIONS TO MASTER.

ISSUE NUMBER

.165[4.19]

ORIGINAL

1

.060 [1.52] .150 [3.81] .125(3.18) to .210(5.33)

.375 [9.54] .125(3.18) to .210(5.33)

**Contact Code 558** 

**Contact Code 559** 

**Contact Code 560** 

INSULATOR MATERIAL: THERMOPLASTIC POLYESTER, UL 94V-0 CONTACT MATERIAL; COPPER, NICKEL, TIN ALLOY CA-725 CONTACT PLATING: GOLD ON THE MATING AREA, TIN-LEAD ON THE CONTACT TAILS, NICKEL UNDERPLATE

**Outside Tails** 

**Outside Tails** 

|  | ACAD REFERENCE NO. |       | 846-ENG-MASTER   |        |
|--|--------------------|-------|------------------|--------|
|  | DRAWN:             | J.LEE | DATE: APR. 22/09 |        |
|  | CHECKED:           |       | DATE:            |        |
|  | SCALE:             | 1:1   | SHEET            | 2 OF 2 |
|  | DRAWING NUMBER     |       |                  | ISSUE  |