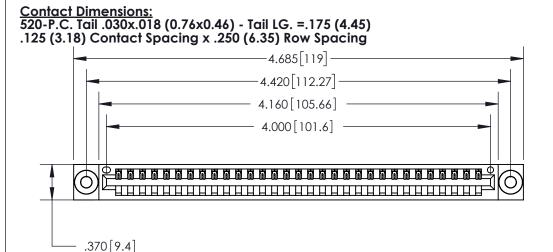

THIS IS A C.A.D. GENERATED DRAWING DO NOT MAKE MANUAL REVISIONS TO MASTER.

ISSUE NUMBER ORIGINAL

.600 [15.24]

INSULATOR MATERIAL: THERMOPLASTIC POLYESTER, UL 94V-0 CONTACT MATERIAL; COPPER, NICKEL, TIN ALLOY CA-725 CONTACT PLATING: GOLD ON THE MATING AREA, TIN-LEAD

ON THE CONTACT TAILS, NICKEL UNDERPLATE

846/896 SERIES HIGH TEMP CARD EDGE CONNECTOR PART NUMBER: 896-031-520-603

YOUR CONNECTION TO QUALITY & SERVICE

**EDAC INC** TORONTO, ONTARIO CANADA

THESE DRAWINGS AND SPECIFICATIONS ARE THE PROPERTY OF EDAC INC.,AND SHALL NOT BE REPRODUCED, OR COPIED OR USED AS THE BASIS FOR THE MANUFACTURE OR SALE OF APPARATUS WITHOUT WRITTEN PERMISSION.