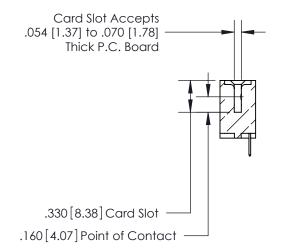

THIS IS A C.A.D. GENERATED DRAWING DO NOT MAKE MANUAL REVISIONS TO MASTER.

ISSUE NUMBER ORIGINAL

.600 [15.24]

INSULATOR MATERIAL: THERMOPLASTIC POLYESTER, UL 94V-0 CONTACT MATERIAL; COPPER, NICKEL, TIN ALLOY CA-725 CONTACT PLATING: GOLD ON THE MATING AREA, TIN-LEAD

ON THE CONTACT TAILS, NICKEL UNDERPLATE

846/896 SERIES HIGH TEMP CARD EDGE CONNECTOR PART NUMBER: 896-031-520-603

YOUR CONNECTION TO QUALITY & SERVICE

**EDAC INC** TORONTO, ONTARIO CANADA

THESE DRAWINGS AND SPECIFICATIONS ARE THE PROPERTY OF EDAC INC.,AND SHALL NOT BE REPRODUCED, OR COPIED OR USED AS THE BASIS FOR THE MANUFACTURE OR SALE OF APPARATUS WITHOUT WRITTEN PERMISSION.