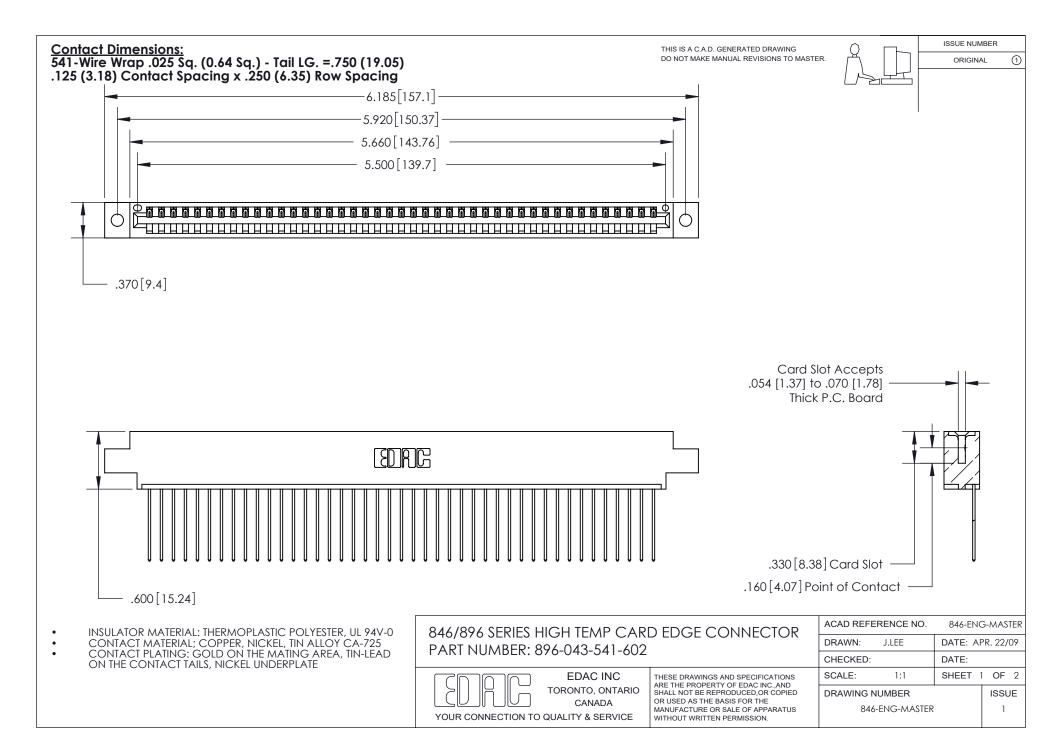

THIS IS A C.A.D. GENERATED DRAWING DO NOT MAKE MANUAL REVISIONS TO MASTER.

ISSUE NUMBER ORIGINAL

1

**Contact Code 555** 

**Contact Code 556** 

INSULATOR MATERIAL: THERMOPLASTIC POLYESTER, UL 94V-0 CONTACT MATERIAL; COPPER, NICKEL, TIN ALLOY CA-725 CONTACT PLATING: GOLD ON THE MATING AREA, TIN-LEAD ON THE CONTACT TAILS, NICKEL UNDERPLATE