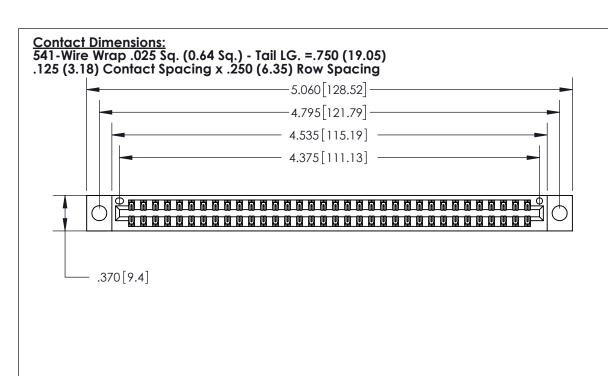

THIS IS A C.A.D. GENERATED DRAWING DO NOT MAKE MANUAL REVISIONS TO MASTER.

ISSUE NUMBER ORIGINAL (1)

.600 [15.24]

INSULATOR MATERIAL: THERMOPLASTIC POLYESTER, UL 94V-0 CONTACT MATERIAL; COPPER, NICKEL, TIN ALLOY CA-725

CONTACT PLATING: GOLD ON THE MATING AREA, TIN-LEAD ON THE CONTACT TAILS, NICKEL UNDERPLATE

846/896 SERIES HIGH TEMP CARD EDGE CONNECTOR PART NUMBER: 896-068-541-204

YOUR CONNECTION TO QUALITY & SERVICE

**EDAC INC** TORONTO, ONTARIO CANADA