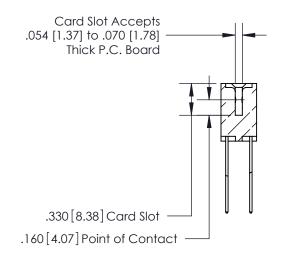

.165[4.19] .375 [9.54] .125(3.18) to .210(5.33) .125(3.18) to .210(5.33)

**Contact Code 558** 

**Contact Code 559** 

**Contact Code 560** 

INSULATOR MATERIAL: THERMOPLASTIC POLYESTER, UL 94V-0 CONTACT MATERIAL; COPPER, NICKEL, TIN ALLOY CA-725 CONTACT PLATING: GOLD ON THE MATING AREA, TIN-LEAD ON THE CONTACT TAILS, NICKEL UNDERPLATE