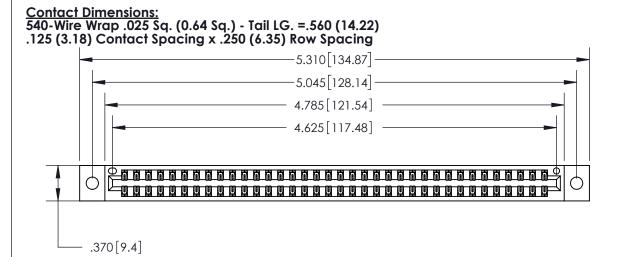

THIS IS A C.A.D. GENERATED DRAWING DO NOT MAKE MANUAL REVISIONS TO MASTER.

ISSUE NUMBER ORIGINAL

INSULATOR MATERIAL: THERMOPLASTIC POLYESTER, UL 94V-0 CONTACT MATERIAL; COPPER, NICKEL, TIN ALLOY CA-725 CONTACT PLATING: GOLD ON THE MATING AREA, TIN-LEAD

ON THE CONTACT TAILS, NICKEL UNDERPLATE

846/896 SERIES HIGH TEMP CARD EDGE CONNECTOR PART NUMBER: 896-072-540-802

YOUR CONNECTION TO QUALITY & SERVICE

**EDAC INC** TORONTO, ONTARIO CANADA

THESE DRAWINGS AND SPECIFICATIONS ARE THE PROPERTY OF EDAC INC.,AND SHALL NOT BE REPRODUCED, OR COPIED OR USED AS THE BASIS FOR THE MANUFACTURE OR SALE OF APPARATUS WITHOUT WRITTEN PERMISSION.