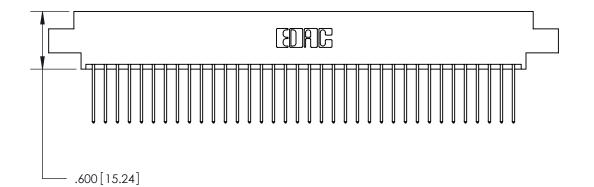

## 846/896 SERIES HIGH TEMP CARD EDGE CONNECTOR CONTACT CODE 555,556,558,559,560 DIMENSIONS

.150 [3.81]

YOUR CONNECTION TO QUALITY & SERVICE

**Contact Code 559** 

**EDAC INC** TORONTO, ONTARIO CANADA

THESE DRAWINGS AND SPECIFICATIONS ARE THE PROPERTY OF EDAC INC.,AND SHALL NOT BE REPRODUCED, OR COPIED OR USED AS THE BASIS FOR THE MANUFACTURE OR SALE OF APPARATUS WITHOUT WRITTEN PERMISSION.