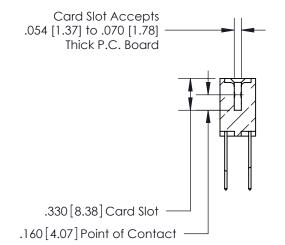

THIS IS A C.A.D. GENERATED DRAWING DO NOT MAKE MANUAL REVISIONS TO MASTER.

ISSUE NUMBER

.165[4.19]

.375 [9.54]

ORIGINAL

1

.060 [1.52] .125(3.18) to .210(5.33) **Outside Tails** .125(3.18) to .210(5.33) **Outside Tails** 

**Contact Code 560** 

INSULATOR MATERIAL: THERMOPLASTIC POLYESTER, UL 94V-0 CONTACT MATERIAL; COPPER, NICKEL, TIN ALLOY CA-725 CONTACT PLATING: GOLD ON THE MATING AREA, TIN-LEAD ON THE CONTACT TAILS, NICKEL UNDERPLATE