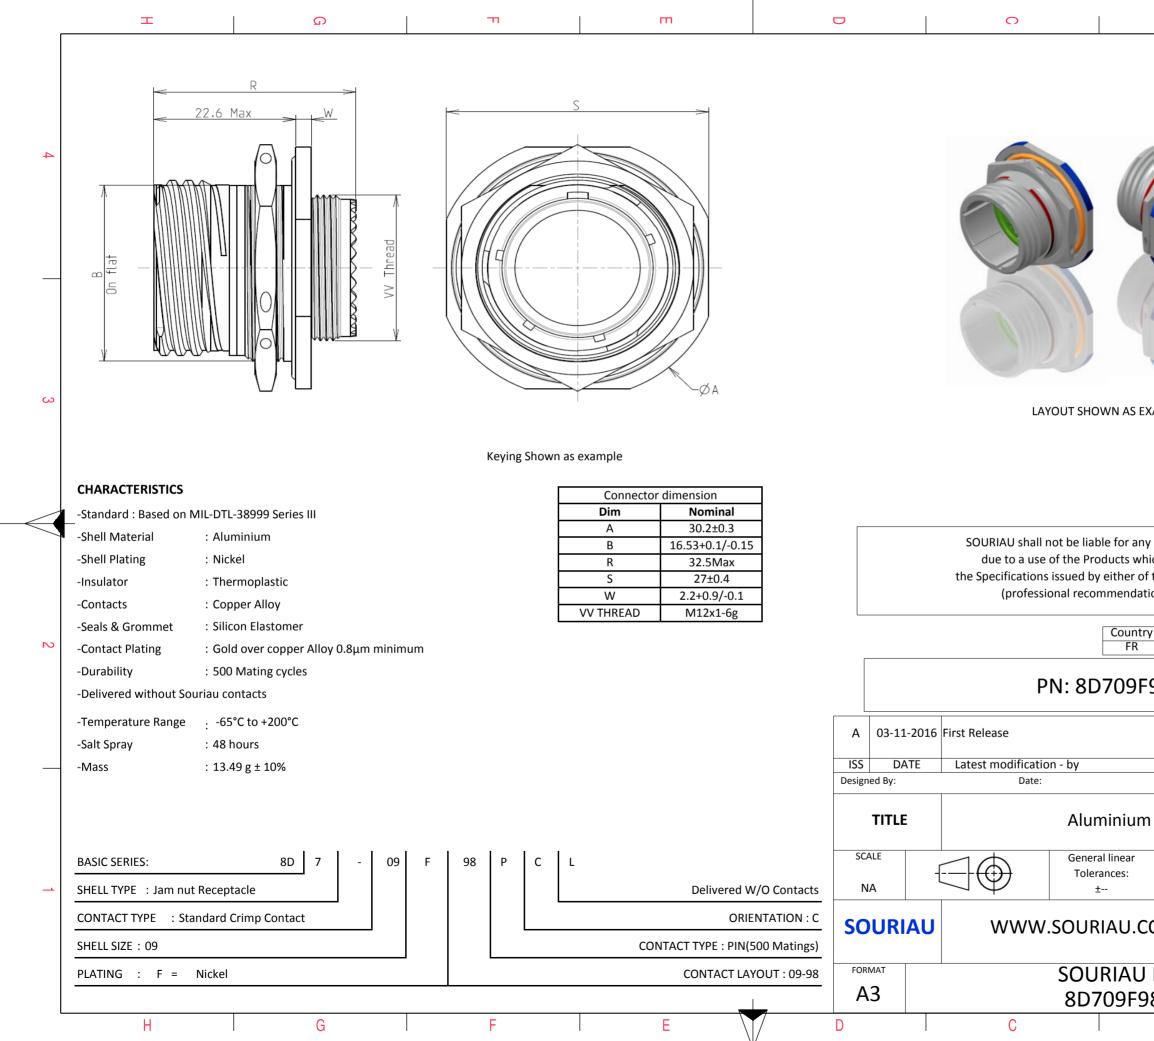

| σ                                                                                                         |                              | A        |          | _ |  |
|-----------------------------------------------------------------------------------------------------------|------------------------------|----------|----------|---|--|
|                                                                                                           |                              |          |          |   |  |
|                                                                                                           |                              |          |          | 4 |  |
|                                                                                                           |