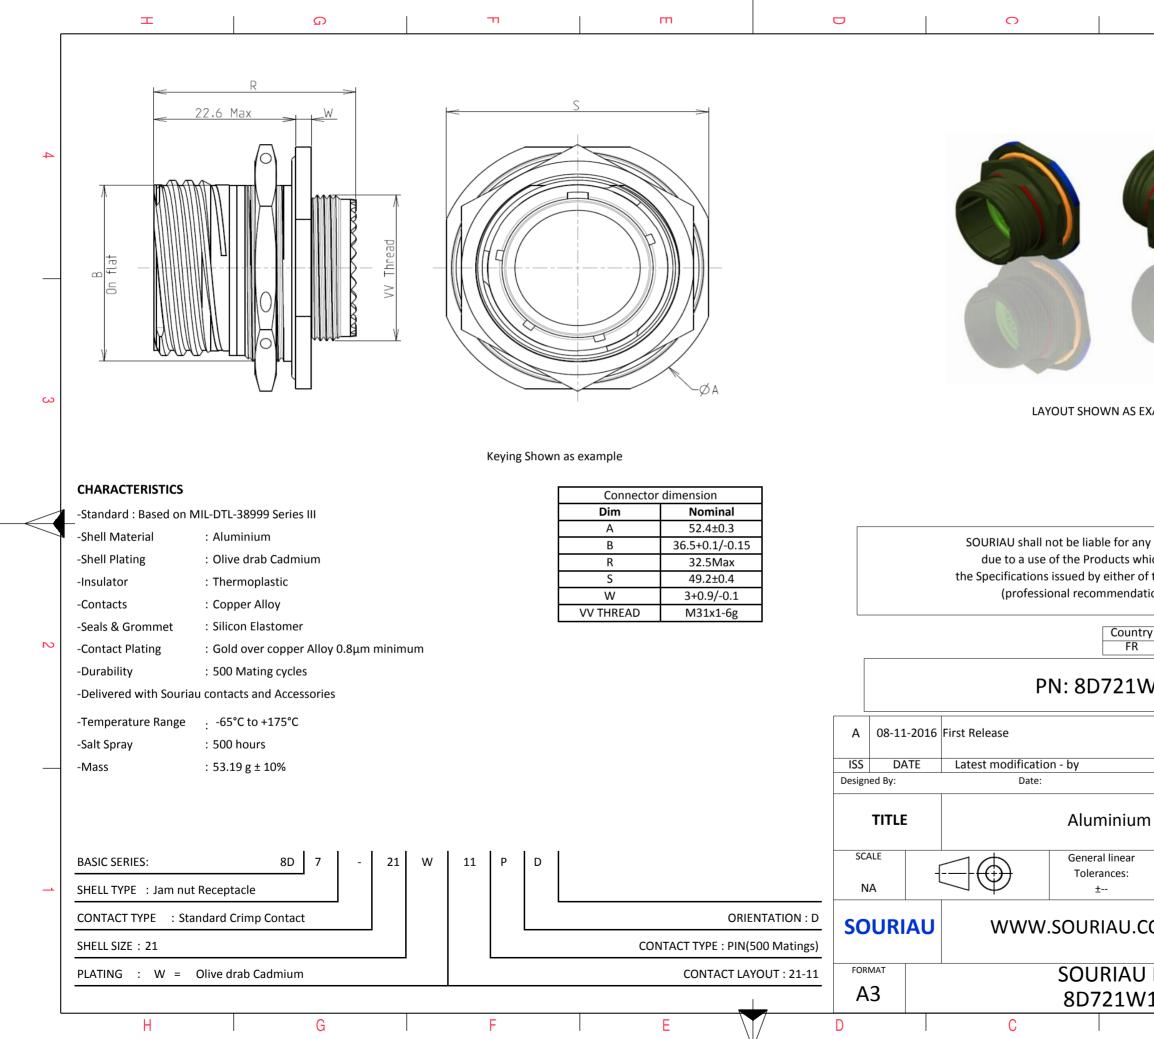

|                                                                                      | B                      |                                                                 | А       |              |   |  |  |  |  |
|--------------------------------------------------------------------------------------|------------------------|-----------------------------------------------------------------|---------|--------------|---|--|--|--|--|
|                                                                                      |                        |                                                                 |         |              |   |  |  |  |  |
|                                                                                      |                        |                                                                 |         |              |   |  |  |  |  |
|                                                                                      |                        |                                                                 |         |              |   |  |  |  |  |
| 11 cm                                                                                |                        |                                                                 |         |              |   |  |  |  |  |
| 4                                                                                    |                        |                                                                 |         |              |   |  |  |  |  |
|                                                                                      |                        |                                                                 |         |              |   |  |  |  |  |
|                                                                                      |                        |                                                                 |         |              |   |  |  |  |  |
|                                                                                      | 1                      |                                                                 |         |              |   |  |  |  |  |
| S EXA                                                                                | XAMPLE                 |                                                                 |         |              |   |  |  |  |  |
|                                                                                      | -                      |                                                                 |         |              |   |  |  |  |  |
|                                                                                      |                        |                                                                 |         |              |   |  |  |  |  |
| - 2014                                                                               | non-conformit          | tu or damage                                                    |         |              |   |  |  |  |  |
| r any non-conformity or damage<br>s which does not comply with                       |                        |                                                                 |         |              |   |  |  |  |  |
| er of the Parties or by a third party<br>ndation, technical notice.)                 |                        |                                                                 |         |              |   |  |  |  |  |
| untry<br>FR                                                                          | Jurisd                 | liction & Contr<br>Not Listed                                   | ol List |              | 2 |  |  |  |  |
| 1W                                                                                   | '11PD                  |                                                                 |         |              |   |  |  |  |  |
|                                                                                      |                        |                                                                 |         |              | - |  |  |  |  |
|                                                                                      |                        | CUSTONES                                                        |         | MOD N°       | - |  |  |  |  |
|                                                                                      |                        |                                                                 |         |              |   |  |  |  |  |
|                                                                                      | n Receptacle 8D series |                                                                 |         |              |   |  |  |  |  |
| ar<br>:                                                                              |                        | NPRDS / PROJECT<br>859                                          |         |              |   |  |  |  |  |
| J.COM<br>This document is the property of<br>SOURIAU<br>it must not be reproduced or |                        |                                                                 |         |              |   |  |  |  |  |
|                                                                                      |                        | it must not be reproduced or<br>communicated without permission |         |              |   |  |  |  |  |
|                                                                                      | DRG N°<br>.1PD-C       |                                                                 |         | SHEET<br>1/2 |   |  |  |  |  |
|                                                                                      | B                      |                                                                 | А       |              | J |  |  |  |  |
|                                                                                      |                        |                                                                 |         |              |   |  |  |  |  |