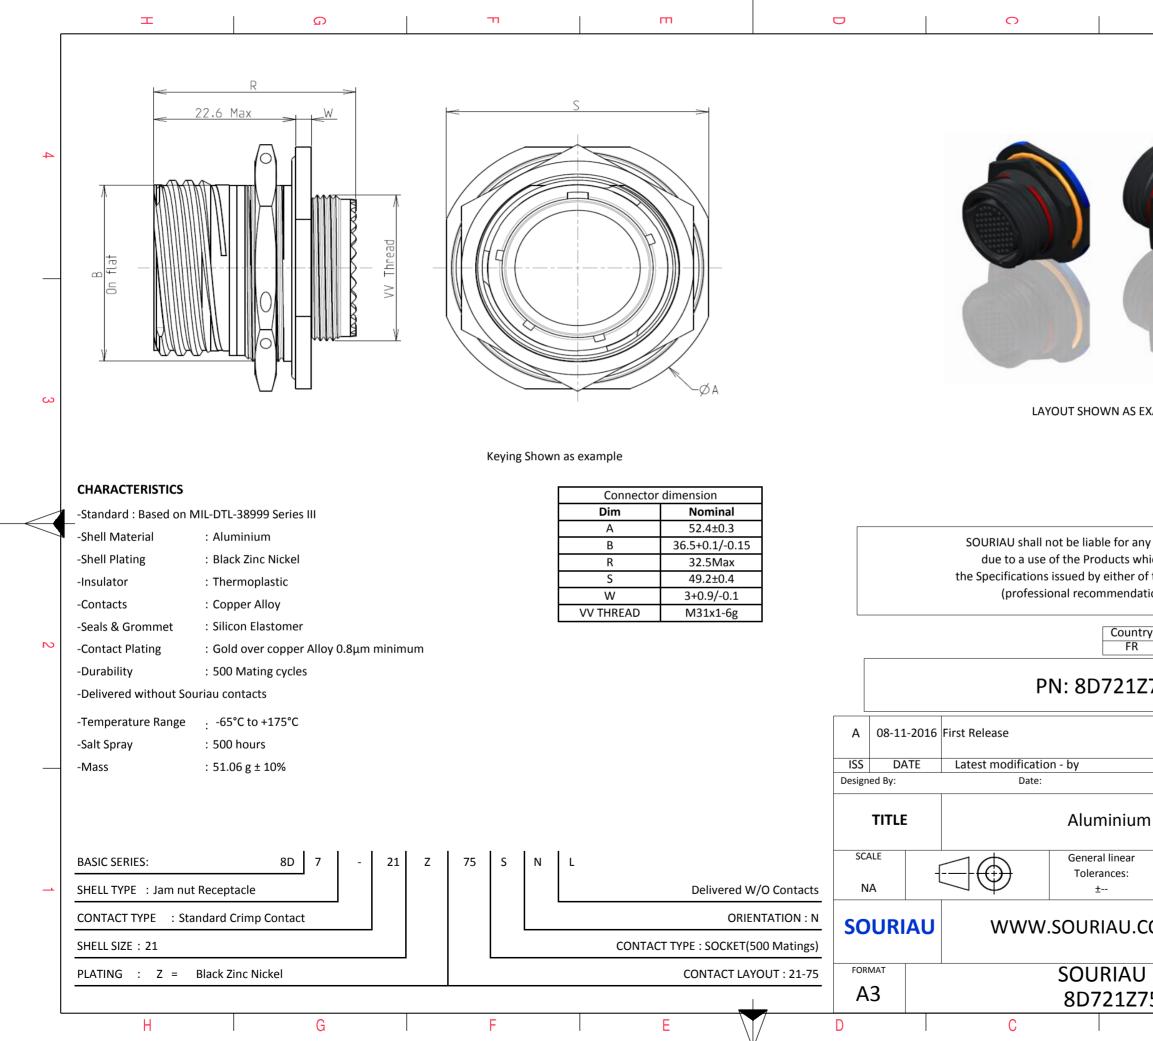

|                                                                       | σ                      |                | А                            |        |   |  |  |
|-----------------------------------------------------------------------|------------------------|----------------|------------------------------|--------|---|--|--|
|                                                                       |                        | I              |                              |        |   |  |  |
|                                                                       |                        |                |                              |        |   |  |  |
|                                                                       |                        |                |                              |        |   |  |  |
|                                                                       |                        |                |                              |        |   |  |  |
|                                                                       |                        |                |                              |        |   |  |  |
|                                                                       | / //2                  |                |                              |        |   |  |  |
| 4                                                                     |                        | /              |                              |        |   |  |  |
|                                                                       |                        |                |                              |        |   |  |  |
|                                                                       |                        |                |                              |        |   |  |  |
|                                                                       |                        |                |                              |        |   |  |  |
|                                                                       | 1                      |                |                              |        |   |  |  |
|                                                                       |                        |                |                              |        |   |  |  |
| S EXA                                                                 | EXAMPLE                |                |                              |        |   |  |  |
|                                                                       |                        |                |                              |        |   |  |  |
|                                                                       |                        |                |                              |        |   |  |  |
|                                                                       |                        |                |                              |        |   |  |  |
| anyı                                                                  | non-conformit          | ty or damage   |                              |        |   |  |  |
| s which does not comply with<br>er of the Parties or by a third party |                        |                |                              |        |   |  |  |
| idation, technical notice.)                                           |                        |                |                              |        |   |  |  |
| untry                                                                 | Jurisd                 | liction & Cont | rol List                     | 1      |   |  |  |
| R                                                                     |                        | Not Listed     |                              |        | 2 |  |  |
| 1Z75SNL                                                               |                        |                |                              |        |   |  |  |
|                                                                       |                        |                |                              |        |   |  |  |
|                                                                       |                        |                |                              |        |   |  |  |
|                                                                       |                        | CUSTOME        | R DRAWING                    | MOD N° |   |  |  |
| um                                                                    | m Receptacle 8D series |                |                              |        |   |  |  |
|                                                                       |                        |                |                              |        |   |  |  |
| ar                                                                    | NPRDS / PROJECT<br>859 |                |                              |        | 1 |  |  |
| This document is the property of                                      |                        |                |                              |        |   |  |  |
| I.CC                                                                  | M                      |                | SOURIAU<br>t not be reproduc |        |   |  |  |
| U DRG N°                                                              |                        | commun         | icated without pe            | SHEET  |   |  |  |
| Z75SNL-C                                                              |                        |                |                              | 1/2    |   |  |  |
| B A                                                                   |                        |                |                              |        |   |  |  |
|                                                                       |                        |                |                              |        |   |  |  |