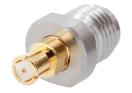

## SMP(Female) to 2.92mm(Female)

Withwave's Precision Test Adapters are designed based on precision microwave interconnection technologies. This SMP(Female) to 2.92mm(Female) adapter is manufactured to precise microwave specifications and constructed with female gender on side 1 and female gender side 2.

## SMP(Female) to 2.92mm(Female)