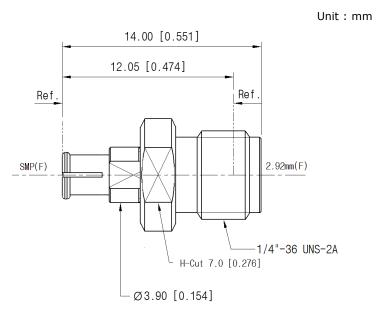

--------------------------------------------|
| Electrical | Impedance(Ohm)       | 50                                                                |
|            | Operation Freq.(GHz) | DC to 40 GHz                                                      |
|            | VSWR (Max)           | 1.20 : 1 @ 40 GHz                                                 |
| Material   | Dielectric           | Special dielectric / ULTEM                                        |
|            | Center Contact       | Beryllium copper with gold plated                                 |
|            | Body                 | Beryllium copper with gold plated<br>& Passivated stainless steel |

\* RoHS Compliant

# Precision Test Adapters

## SMP(Female) to 2.92mm(Female)



### Drawing

Part No.: AD05F03FS1



#### Test Result

Frequency: 10 MHz to 40 GHz