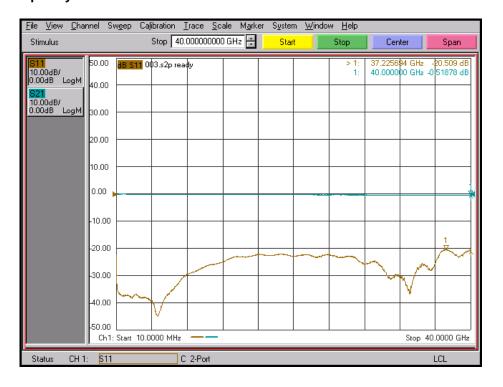

lectrical | Impedance(Ohm)       | 50                                                                |
|            | Operation Freq.(GHz) | DC to 40 GHz                                                      |
|            | VSWR (Max)           | 1.20 : 1 @ 40 GHz                                                 |
| Material   | Dielectric           | Special dielectric / ULTEM                                        |
|            | Center Contact       | Beryllium copper with gold plated                                 |
|            | Body                 | Beryllium copper with gold plated<br>& Passivated stainless steel |

\* RoHS Compliant

# Precision Test Adapters

## SMP(Female) to 2.92mm(Female)



### Drawing

Part No.: AD05F03FS1



#### Test Result

Frequency: 10 MHz to 40 GHz