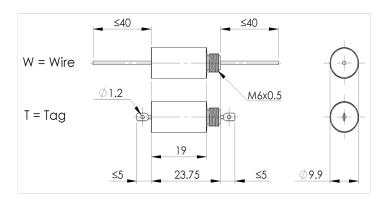

## Dimensions

| Packaging Specifications |      |
|--------------------------|------|
| Packaging                | Bulk |
| Packaging Quantity       | 1    |

| General Information |                                   |
|---------------------|-----------------------------------|
| Series              | AFPI 100                          |
| Style               | Feed-Through Filter               |
| Description         | Small Signal Feed-Through Filters |
| Features            | Industrial, Medical               |
| RoHS                | Yes                               |
| Qualifications      | UL                                |
| Terminal Type       | Tag                               |

| Specifications    |            |
|-------------------|------------|
| Voltage AC        | 160 VAC    |
| Voltage DC        | 200 VDC    |
| Rated Current     | 1A         |
| Rated Temperature | 40°C       |
| Temperature Range | -25/+85°C  |
| Climate Category  | 25/085/21  |
| Resistance        | <200 MOhms |