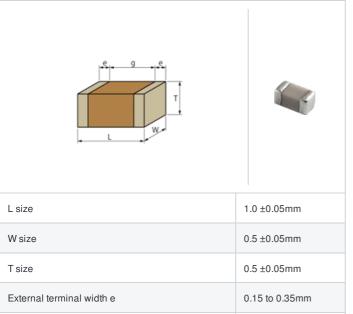

## Shape

## **Specifications**

Size code in inch(mm)

Distance between external terminals g

| Capacitance                                      | 9.0pF ±0.25pF |
|--------------------------------------------------|---------------|
| Rated voltage                                    | 50Vdc         |
| Temperature characteristics (complied standard)  | C0G(EIA)      |
| Temperature coefficient                          | 0±30ppm/°C    |
| Temperature range of temperature characteristics | 25 to 125°C   |
| Operating temperature range                      | -55 to 125°C  |