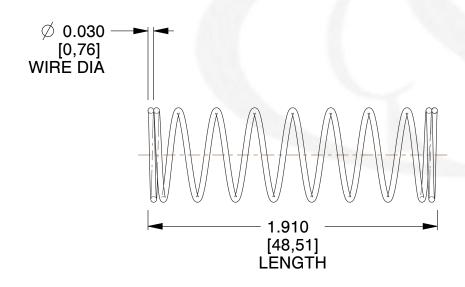

## **NOTES:**

Material : Spring Steel
Finish : Glod Irridite

3. Ends: Closed

4. Total Coils: 10.000

5. Sugg. Max. Deflection: 0.220 (in)6. Sugg. Max. Load: 2.300 (lbs)

7. All Drawing Dimensions are in Inches [mm]