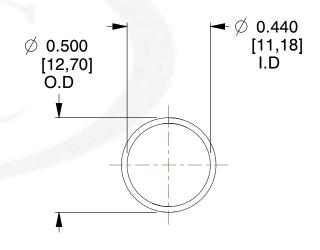

## **NOTES:**

Material : Spring Steel
Finish : Glod Irridite

3. Ends: Closed

4. Total Coils: 10.000

5. Sugg. Max. Deflection: 0.220 (in)6. Sugg. Max. Load: 2.300 (lbs)

7. All Drawing Dimensions are in Inches [mm]