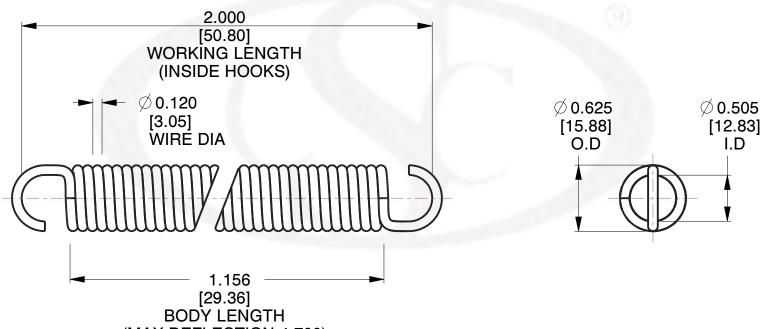

NOTES:

(MAX DEFLECTION 4.700)

2. Finish: No finish

3. Sugg Max. Load: 94.000 (lbs)

4. Deflection: 4.700 (in)

1. Material: Hard Drawn

5. All Drawing Dimensions are in Inches [mm]

6. Coil Count

SCALE

3.000

| COMPONENT    | SPRINGS |           |
|--------------|---------|-----------|
| 6056         |         | UNIT      |
|              |         | INCH [mm] |
| EXTENSION SF | PRINGS  | SHEET     |
|              |         | 1 of 1    |