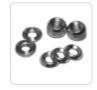

### **Nickel Plated Steel Cup Washers**

| Part No.   | Description                                     |
|------------|-------------------------------------------------|
| 1421E25W   | 25 metal cup washers packaged in clamshell      |
| 1421E100W  | 100 metal cup washers packaged in reusable jar  |
| 1421E1000W | 1000 metal cup washers packaged in reusable jar |