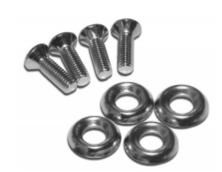

# 10-32 Countersunk Rack Screw with Steel Cup Washer 1421 Series

The 1421 screw provides a standard 0.625" rack screws length with 10-32 threads. The screw itself features a slotted oval head and has a nickel plate finish. The steel cup washers have an outside diameter of 0.60".

## 10-32 Nickel Rack Screws with Steel Cup

#### **Washers**

| Part No. | Description                                           |  |
|----------|-------------------------------------------------------|--|
| 1421     | 4 screws, 4 metal cup washers packaged in clamshell   |  |
| 142125   | 25 screws, 25 metal cup washers packaged in clamshell |  |