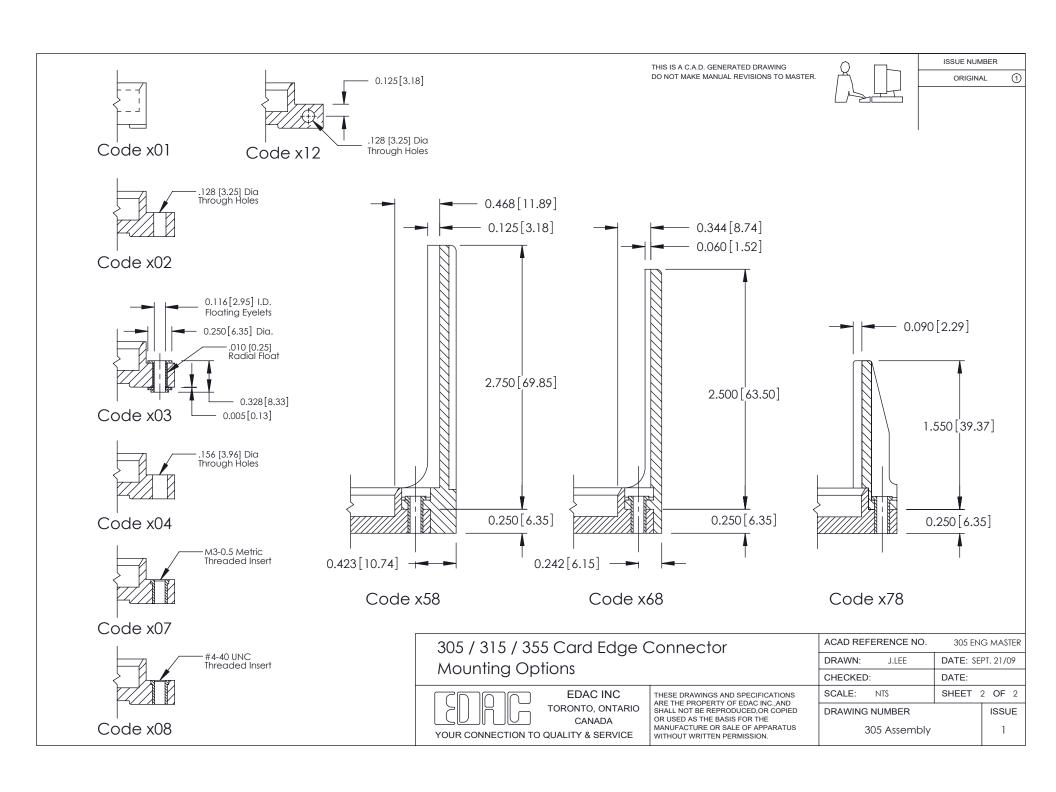

## **Mounting Option**

ISSUE NUMBER

ORIGINAL

- 0.343[8.71]

Card Slot Accepts .054 (1.37) to .070 (1.78) Thick P.C. Board

**See Accompanying Page for: Mounting Options** 

305 / 315 / 355 Card Edge Connector Part Number: 305-026-556-212