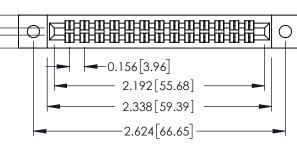

## **Contact Detail**

556-Extender Board Bend (Code 520 Contacts) .156 [3.96] Contact Spacing x .140 [3.56] Row Spacing 12-.128 (3.25) Dia. Side Mounting Holes

THIS IS A C.A.D. GENERATED DRAWING DO NOT MAKE MANUAL REVISIONS TO MASTER.

ISSUE NUMBER

ORIGINAL

- 0.343[8.71]

Card Slot Accepts .054 (1.37) to .070 (1.78) Thick P.C. Board

**See Accompanying Page for: Mounting Options** 

305 / 315 / 355 Card Edge Connector Part Number: 305-026-556-212