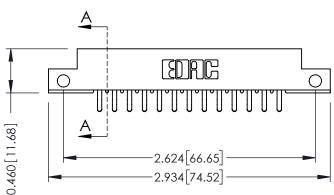

## **Contact Detail**

556-Extender Board Bend (Code 520 Contacts) .156 [3.96] Contact Spacing x .140 [3.56] Row Spacing 12-.128 (3.25) Dia. Side Mounting Holes

THIS IS A C.A.D. GENERATED DRAWING DO NOT MAKE MANUAL REVISIONS TO MASTER.

ISSUE NUMBER

ORIGINAL

- 0.343[8.71]

Card Slot Accepts .054 (1.37) to .070 (1.78) Thick P.C. Board

**See Accompanying Page for: Mounting Options** 

305 / 315 / 355 Card Edge Connector Part Number: 305-026-556-212