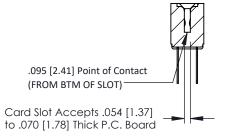

Mounting Option Contact Detail

.128 (3.25) Dia. Side Mounting Holes PC Tail .046x.013(1.17x0.33) - Tail LG=.358(9.09) .156 [3.96] Contact Spacing x .200 [5.08] Row Spacing

THIS IS A C.A.D. GENERATED DRAWING DO NOT MAKE MANUAL REVISIONS TO MAS