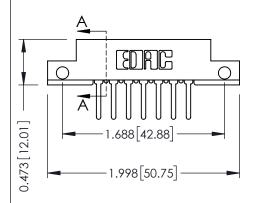

## SECTION A-A

307 ENG MASTER
DATE: AUG. 11/09

SHEET 1 OF 3

J.LEE

307 Assembly

NTS

| 307 / 357 Card Edge Connector |                            |                                                                                                                                                                     | ACAD |
|-------------------------------|----------------------------|---------------------------------------------------------------------------------------------------------------------------------------------------------------------|------|
| Part Number: 307-014-422-212  |                            |                                                                                                                                                                     | DRAW |
| FUIT NUMBEL. 30/-014-422-212  |                            |                                                                                                                                                                     | CHEC |
| EDRG                          | EDAC INC                   | THESE DRAWINGS AND SPECIFICATIONS ARE THE PROPERTY OF EDAC INC.,AND SHALL NOT BE REPRODUCED,OR COPIED OR USED AS THE BASIS FOR THE MANUFACTURE OR SALE OF APPARATUS | SCAL |
|                               | TORONTO, ONTARIO<br>CANADA |                                                                                                                                                                     | DRAW |
| YOUR CONNECTION TO (          | QUALITY & SERVICE          | WITHOUT WRITTEN PERMISSION                                                                                                                                          | ĺ    |