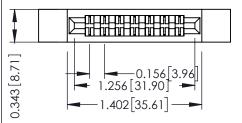

Mounting Option Contact Detail

.128 (3.25) Dia. Side Mounting Holes PC Tail .046x.013(1.17x0.33) - Tail LG=.358(9.09) .156 [3.96] Contact Spacing x .200 [5.08] Row Spacing

THIS IS A C.A.D. GENERATED DRAWING DO NOT MAKE MANUAL REVISIONS TO MAS