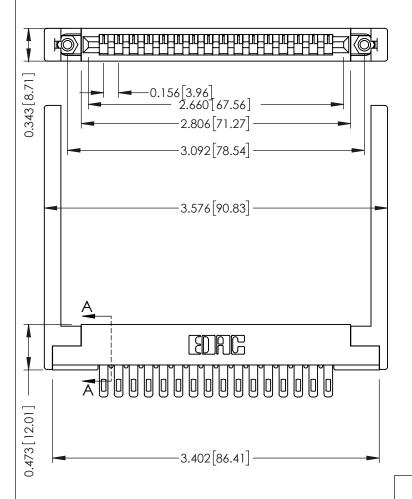

## **See Accompanying Pages for:**

- **Contact Bend Details**
- **Mounting Options**

307 / 357 Card Edge Connector Part Number: 307-016-405-168

**EDAC INC** TORONTO, ONTARIO CANADA

THESE DRAWINGS AND SPECIFICATIONS ARE THE PROPERTY OF EDAC INC.,AND SHALL NOT BE REPRODUCED, OR COPIED OR USED AS THE BASIS FOR THE MANUFACTURE OR SALE OF APPARATUS WITHOUT WRITTEN PERMISSION.