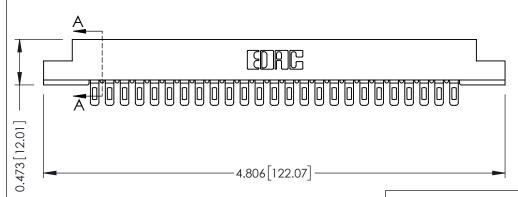

## SECTION A-A

.175 [4.45] Point of Contact (FROM BTM OF SLOT) Card Slot Accepts .054 [1.37] to .070 [1.78] Thick P.C. Board

**See Accompanying Pages for:** 

- **Contact Bend Details**
- **Mounting Options**

307 / 357 Card Edge Connector Part Number: 307-025-401-107

YOUR CONNECTION TO QUALITY & SERVICE

**EDAC INC** TORONTO, ONTARIO CANADA

THESE DRAWINGS AND SPECIFICATIONS ARE THE PROPERTY OF EDAC INC.,AND SHALL NOT BE REPRODUCED, OR COPIED OR USED AS THE BASIS FOR THE MANUFACTURE OR SALE OF APPARATUS WITHOUT WRITTEN PERMISSION.