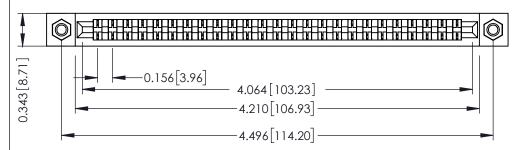

**Mounting Option** M3-0.5 Metric Threaded Inserts **Contact Detail** 

Wire Hole .089x.014(2.29x0.36) - Tail LG=.213(5.41) .156 [3.96] Contact Spacing x .200 [5.08] Row Spacing

THIS IS A C.A.D. GENERATED DRAWING DO NOT MAKE MANUAL REVISIONS TO MASTER.

307 / 357 Card Edge Connector Part Number: 307-025-401-107

YOUR CONNECTION TO QUALITY & SERVICE

**EDAC INC** TORONTO, ONTARIO CANADA

THESE DRAWINGS AND SPECIFICATIONS ARE THE PROPERTY OF EDAC INC.,AND SHALL NOT BE REPRODUCED, OR COPIED OR USED AS THE BASIS FOR THE MANUFACTURE OR SALE OF APPARATUS WITHOUT WRITTEN PERMISSION.