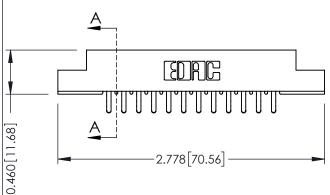

**Mounting Option** 

**Contact Detail** 

07-M3-0.5 Metric Threaded Inserts

556-Extender Board Bend (Code 520 Contacts) .156 [3.96] Contact Spacing x .140 [3.56] Row Spacing

**See Accompanying Page for: Mounting Options** 