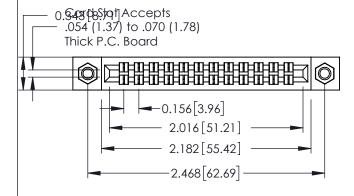

**Mounting Option** 

**Contact Detail** 

07-M3-0.5 Metric Threaded Inserts

556-Extender Board Bend (Code 520 Contacts) .156 [3.96] Contact Spacing x .140 [3.56] Row Spacing





**See Accompanying Page for: Mounting Options** 



| 305 / 315 / 355 Card Edge Connector |
|-------------------------------------|
| Part Number: 315-024-556-207        |

YOUR CONNECTION TO QUALITY & SERVICE

| ACAD REFERENCE N | . 305 ENG MASTER  |
|------------------|-------------------|
| DRAWN: J.LEE     | DATE: SEPT. 21/09 |
| CHECKED:         | DATE:             |
| SCALE: NTS       | SHEET 1 OF 2      |
| DRAWING NUMBER   | ISSUE             |

305 Assembly

0.090[2.29] Point of Contact

0.295[7.49] Card Slot