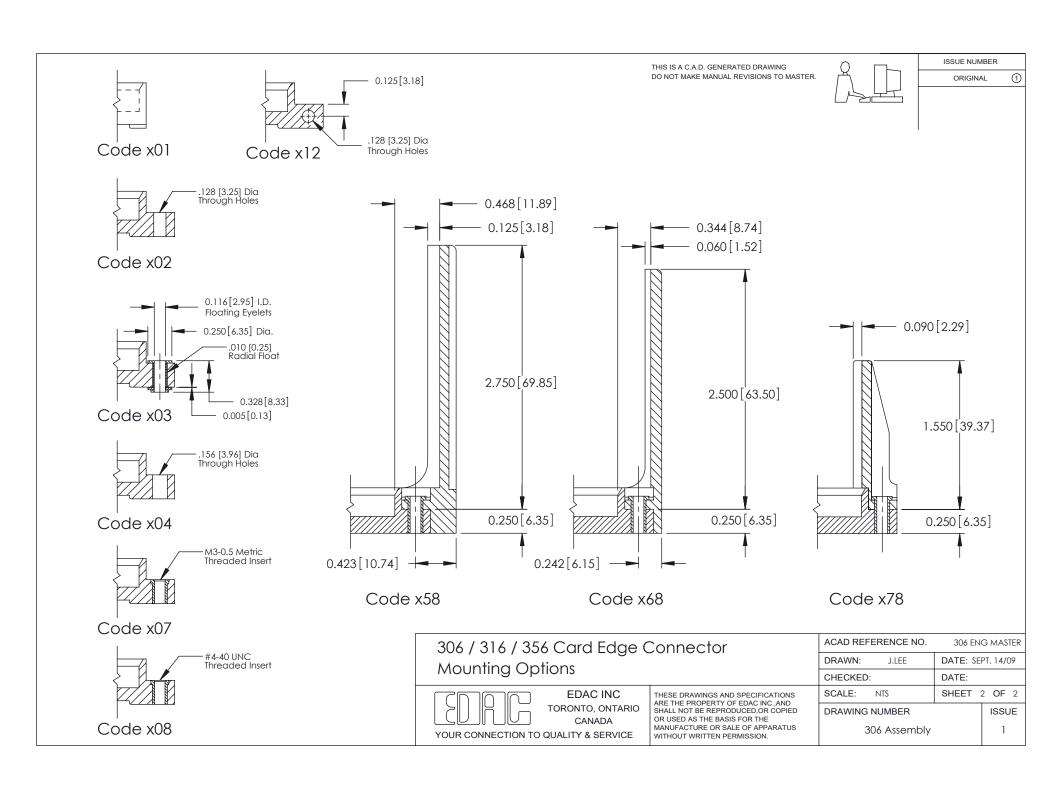

| Mounting Option 178-In-Line Card Guides 420-P.C. Tail .046 .156 [3.96] Contact .157 [3 |                                                                                       | x.015(1.17x0.38) - Tail LG.=.213(5.41)<br>ct Spacing with Single Centreline Row | THIS IS A C.A.D. GENERATED DRAWING<br>DO NOT MAKE MANUAL REVISIONS TO MASTER                          | 2.                          | ISSUE NUMBI<br>ORIGINAL |                        |             |
|--------------------------------------------------------------------------------------------------------------------------------------------------------------------------------------------------------------------------------------------------------------------------------------------------------------------------------------------------------------------------------------------------------------------------------------------------------------------------------------------------------------------------------------------------------------------------------------------------------------------------------------------------------------------------------------------------------------------------------------------------------------------------------------------------------------------------------------------------------------------------------------------------------------------------------------------------------------------------------------------------------------------------------------------------------------------------------------------------------------------------------------------------------------------------------------------------------------------------------------------------------------------------------------------------------------------------------------------------------------------------------------------------------------------------------------------------------------------------------------------------------------------------------------------------------------------------------------------------------------------------------------------------------------------------------------------------------------------------------------------------------------------------------------------------------------------------------------------------------------------------------------------------------------------------------------------------------------------------------------------------------------------------------------------------------------------------------------------------------------------------------|---------------------------------------------------------------------------------------|---------------------------------------------------------------------------------|-------------------------------------------------------------------------------------------------------|-----------------------------|-------------------------|------------------------|-------------|
|                                                                                                                                                                                                                                                                                                                                                                                                                                                                                                                                                                                                                                                                                                                                                                                                                                                                                                                                                                                                                                                                                                                                                                                                                                                                                                                                                                                                                                                                                                                                                                                                                                                                                                                                                                                                                                                                                                                                                                                                                                                                                                                                | .343[8.71] Card Slot Accepts .054 (1.37) to .070 (1.78) Thick P.C. Board -0.156[3.96] | — 4.356 [110.64] —<br>— 4.522 [114.86] —<br>— 4.808 [122.12] —                  |                                                                                                       | Ø0.156[3.96]                |                         |                        |             |
| 68]                                                                                                                                                                                                                                                                                                                                                                                                                                                                                                                                                                                                                                                                                                                                                                                                                                                                                                                                                                                                                                                                                                                                                                                                                                                                                                                                                                                                                                                                                                                                                                                                                                                                                                                                                                                                                                                                                                                                                                                                                                                                                                                            |                                                                                       |                                                                                 |                                                                                                       |                             | 0.295 [7.49]            |                        | SECTION A-A |
| 0.460[11.68]                                                                                                                                                                                                                                                                                                                                                                                                                                                                                                                                                                                                                                                                                                                                                                                                                                                                                                                                                                                                                                                                                                                                                                                                                                                                                                                                                                                                                                                                                                                                                                                                                                                                                                                                                                                                                                                                                                                                                                                                                                                                                                                   | A                                                                                     | 5.118[130.00]                                                                   |                                                                                                       |                             | Po                      | 0.165[4<br>oint of Con |             |
|                                                                                                                                                                                                                                                                                                                                                                                                                                                                                                                                                                                                                                                                                                                                                                                                                                                                                                                                                                                                                                                                                                                                                                                                                                                                                                                                                                                                                                                                                                                                                                                                                                                                                                                                                                                                                                                                                                                                                                                                                                                                                                                                |                                                                                       |                                                                                 | 306 / 316 / 356 Card Edg                                                                              | e Connector                 | ACAD REFERENCE NO       | 306 ENG                | MASTER      |
| See Accompanying Pages for:  Mounting Options                                                                                                                                                                                                                                                                                                                                                                                                                                                                                                                                                                                                                                                                                                                                                                                                                                                                                                                                                                                                                                                                                                                                                                                                                                                                                                                                                                                                                                                                                                                                                                                                                                                                                                                                                                                                                                                                                                                                                                                                                                                                                  |                                                                                       | Part Number: 316-027-420-178                                                    |                                                                                                       | DRAWN: J.LEE                | DATE: SEPT              | . 14/09                |             |
|                                                                                                                                                                                                                                                                                                                                                                                                                                                                                                                                                                                                                                                                                                                                                                                                                                                                                                                                                                                                                                                                                                                                                                                                                                                                                                                                                                                                                                                                                                                                                                                                                                                                                                                                                                                                                                                                                                                                                                                                                                                                                                                                |                                                                                       |                                                                                 |                                                                                                       |                             | CHECKED:                | DATE:                  |             |
|                                                                                                                                                                                                                                                                                                                                                                                                                                                                                                                                                                                                                                                                                                                                                                                                                                                                                                                                                                                                                                                                                                                                                                                                                                                                                                                                                                                                                                                                                                                                                                                                                                                                                                                                                                                                                                                                                                                                                                                                                                                                                                                                |                                                                                       | EDAC INC TORONTO, ONTAR                                                         | THESE DRAWINGS AND SPECIFICATIONS ARE THE PROPERTY OF EDAC INC.,AND SHALL NOT BE REPRODUCED,OR COPIED | SCALE: NTS  DRAWING NUMBER  | SHEET 1                 | OF 2                   |             |
|                                                                                                                                                                                                                                                                                                                                                                                                                                                                                                                                                                                                                                                                                                                                                                                                                                                                                                                                                                                                                                                                                                                                                                                                                                                                                                                                                                                                                                                                                                                                                                                                                                                                                                                                                                                                                                                                                                                                                                                                                                                                                                                                |                                                                                       | CANADA CANADA                                                                   | OR USED AS THE BASIS FOR THE MANUFACTURE OR SALE OF APPARATUS                                         |                             |                         |                        |             |
|                                                                                                                                                                                                                                                                                                                                                                                                                                                                                                                                                                                                                                                                                                                                                                                                                                                                                                                                                                                                                                                                                                                                                                                                                                                                                                                                                                                                                                                                                                                                                                                                                                                                                                                                                                                                                                                                                                                                                                                                                                                                                                                                |                                                                                       |                                                                                 | YOUR CONNECTION TO QUALITY & SERVICE                                                                  | WITHOUT WRITTEN PERMISSION. | 306 Assembl             | У                      | 1           |