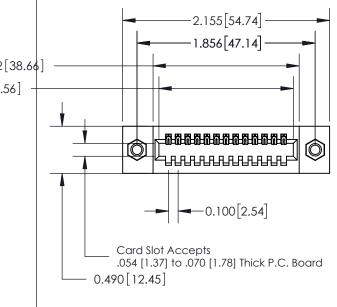

**Mounting Option** 07-M3-0.5 Metric Threaded Inserts

.56]

**Contact Detail** 

540-Wire Wrap .025 Sq.(0.64 Sq.) - Tail LG=.560(14.22) .100 [2.54] Contact Spacing x .300 [7.62] Row Spacing

**See Accompanying Page for: Mounting Options** 