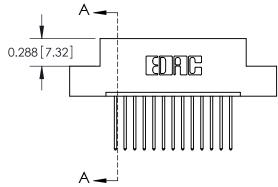

0.600[15.24] **SECTION A-A** 

THIS IS A C.A.D. GENERATED DRAWING
DO NOT MAKE MANUAL REVISIONS TO MASTER.

SSUE NUMBER

DRIGINAL

1

| 325 Card Edge Connector |                         |                                                                                                                                                                                                 | ACAD REFERENCE NO. 325 ENG MASTER |             |           |        |  |
|-------------------------|-------------------------|-------------------------------------------------------------------------------------------------------------------------------------------------------------------------------------------------|-----------------------------------|-------------|-----------|--------|--|
|                         |                         | DRAWN:                                                                                                                                                                                          | J.LEE                             | DATE: O     | CT. 06/09 |        |  |
|                         | Mourning Ophons         |                                                                                                                                                                                                 |                                   | CHECKED:    |           | DATE:  |  |
| YC                      | TORONTO, ONTARIO CANADA | THESE DRAWINGS AND SPECIFICATIONS ARE THE PROPERTY OF EDAC INC.,AND SHALL NOT BE REPRODUCED,OR COPIED OR USED AS THE BASIS FOR THE MANUFACTURE OR SALE OF APPARATUS WITHOUT WRITTEN PERMISSION. | SCALE:                            | NTS         | SHEET 2   | 2 OF 2 |  |
|                         |                         |                                                                                                                                                                                                 | DRAWING                           | NUMBER      |           | ISSUE  |  |
|                         |                         |                                                                                                                                                                                                 | 3                                 | 25 Assembly |           | 1      |  |