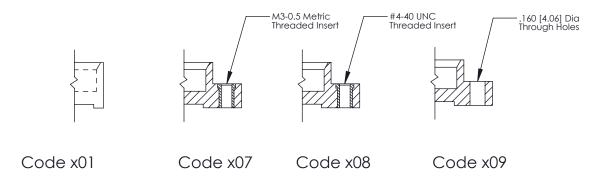

**Mounting Option** 07-M3-0.5 Metric Threaded Inserts

.56]

**Contact Detail** 

540-Wire Wrap .025 Sq.(0.64 Sq.) - Tail LG=.560(14.22) .100 [2.54] Contact Spacing x .300 [7.62] Row Spacing

**See Accompanying Page for: Mounting Options** 