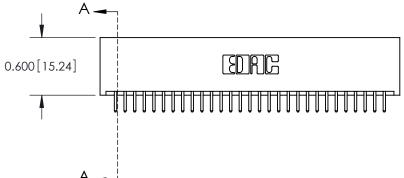

**Mounting Option** 01-No Mounting Lugs **Contact Detail** 

520-P.C. Tail .025 Sq.(0.64 Sq.) - Tail LG=.175(4.45) .100 [2.54] Contact Spacing x .300 [7.62] Row Spacing

0.600[15.24] SECTION A-A

**See Accompanying Page for: Mounting Options** 