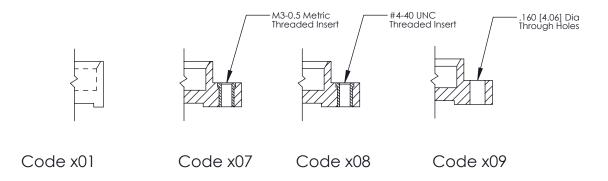

THIS IS A C.A.D. GENERATED DRAWING
DO NOT MAKE MANUAL REVISIONS TO MASTER.

ISSUE NUMBER

ORIGINAL

1

| 325 Card Edge Connector<br>Mounting Options |                                                                                                                                   | ACAD REFERENCE NO. 325 ENG MASTER |             |         |           |
|---------------------------------------------|-----------------------------------------------------------------------------------------------------------------------------------|-----------------------------------|-------------|---------|-----------|
|                                             |                                                                                                                                   | DRAWN:                            | J.LEE       | DATE: O | CT. 06/09 |
|                                             |                                                                                                                                   | CHECKED:                          |             | DATE:   |           |
|                                             | ARE THE PROPERTY OF EDAC INC.,AND SHALL NOT BE REPRODUCED,OR COPIED OR USED AS THE BASIS FOR THE MANUFACTURE OR SALE OF APPARATUS | SCALE:                            | NTS         | SHEET : | 2 OF 2    |
| I   ZII   III                               |                                                                                                                                   | DRAWING                           | NUMBER      |         | ISSUE     |
| CANADA L                                    |                                                                                                                                   | 3                                 | 25 Assembly |         | 1         |