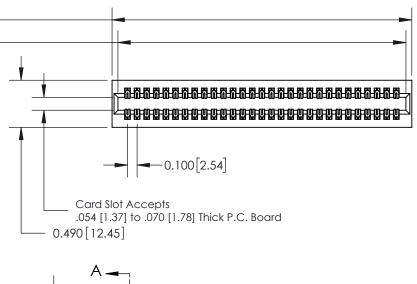

**Mounting Option** 01-No Mounting Lugs **Contact Detail** 

520-P.C. Tail .025 Sq.(0.64 Sq.) - Tail LG=.175(4.45) .100 [2.54] Contact Spacing x .300 [7.62] Row Spacing

0.600[15.24] SECTION A-A

**See Accompanying Page for: Mounting Options** 