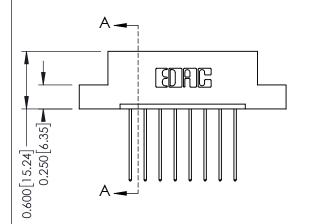

## **Mounting Option**

04-.156 (3.96) Dia. Mounting Holes



## **Contact Detail**

541-Wire Wrap .025 Sq.(0.64 Sq.) - Tail LG=.750(19.05) .156 [3.96] Contact Spacing x .200 [5.08] Row Spacing

THIS IS A C.A.D. GENERATED DRAWING DO NOT MAKE MANUAL REVISIONS TO MASTER.



ISSUE NUMBER

ORIGINAL

1





## **See Accompanying Pages for:**

- **Contact Bend Details**
- **Mounting Options**

337 / 387 Series Card Edge Connector Part Number: 337-008-541-104



**EDAC INC** TORONTO, ONTARIO CANADA

THESE DRAWINGS AND SPECIFICATIONS ARE THE PROPERTY OF EDAC INC., AND SHALL NOT BE REPRODUCED, OR COPIED OR USED AS THE BASIS FOR THE MANUFACTURE OR SALE OF APPARATUS WITHOUT WRITTEN PERMISSION.

| DRAWN: J.LEE   | DATE: OCT. 06/09 |
|----------------|------------------|
| CHECKED:       | DATE:            |
| SCALE: NTS     | SHEET 1 OF 3     |
| DRAWING NUMBER | ISSUE            |
| 337 Assembly   | 1                |



ISSUE NUMBER

ORIGINAL

1



| 337 / 387 Series Card Edge (                                          | ACAD REFERENCE NO.