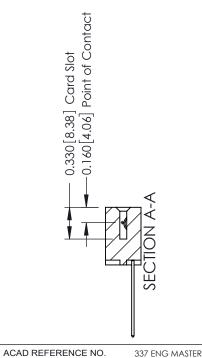

ISSUE NUMBER

ORIGINAL

1

| 337 / 387 Series Card Edge (                                          | ACAD REFERENCE NO.                                                                                                                                                                               | 337 ENG MASTER |                  |               |
|-----------------------------------------------------------------------|--------------------------------------------------------------------------------------------------------------------------------------------------------------------------------------------------|----------------|------------------|---------------|
|                                                                       | Contact Bend Detail                                                                                                                                                                              |                | DATE: OCT. 06/09 |               |
| Confact bend Defail                                                   |                                                                                                                                                                                                  | CHECKED:       | DATE:            |               |
| EDAC INC TORONTO, ONTARIO CANADA YOUR CONNECTION TO QUALITY & SERVICE | THESE DRAWINGS AND SPECIFICATIONS ARE THE PROPERTY OF EDAC INC.,AND SHALL NOT BE REPRODUCED, OR COPIED OR USED AS THE BASIS FOR THE MANUFACTURE OR SALE OF APPARATUS WITHOUT WRITTEN PERMISSION. | SCALE: NTS     | SHEET            | 2 <b>OF</b> 3 |
|                                                                       |                                                                                                                                                                                                  | DRAWING NUMBER |                  | ISSUE         |
|                                                                       |                                                                                                                                                                                                  | 337 Assembly   |                  | 1             |