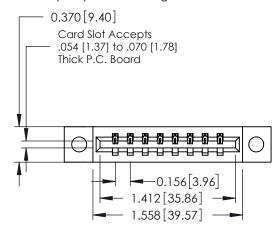

## **See Accompanying Pages for:**

- **Contact Bend Details**
- **Mounting Options**

337 / 387 Series Card Edge Connector Part Number: 337-008-541-104

**EDAC INC** TORONTO, ONTARIO CANADA

THESE DRAWINGS AND SPECIFICATIONS ARE THE PROPERTY OF EDAC INC., AND SHALL NOT BE REPRODUCED, OR COPIED OR USED AS THE BASIS FOR THE MANUFACTURE OR SALE OF APPARATUS WITHOUT WRITTEN PERMISSION.