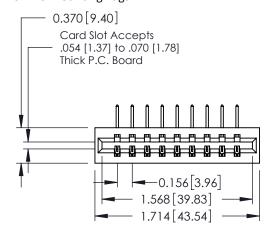

## **Mounting Option** 01-No Mounting Lugs

**Contact Detail** 

558-90 Degree Bend (Code 541 Contacts) .156 [3.96] Contact Spacing x .200 [5.08] Row Spacing

THIS IS A C.A.D. GENERATED DRAWING DO NOT MAKE MANUAL REVISIONS TO MASTER.

ISSUE NUMBER

ORIGINAL

1

**See Accompanying Pages for:** 

- **Contact Bend Details**
- **Mounting Options**

| 337 / 387 Series Card Edge Connector |
|--------------------------------------|
| Part Number: 337-009-558-101         |