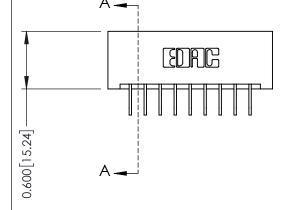

## **Mounting Option** 01-No Mounting Lugs

**Contact Detail** 

558-90 Degree Bend (Code 541 Contacts) .156 [3.96] Contact Spacing x .200 [5.08] Row Spacing

THIS IS A C.A.D. GENERATED DRAWING DO NOT MAKE MANUAL REVISIONS TO MASTER.

ISSUE NUMBER

ORIGINAL

1

**See Accompanying Pages for:** 

- **Contact Bend Details**
- **Mounting Options**

| 337 / 387 Series Card Edge Connector |
|--------------------------------------|
| Part Number: 337-009-558-101         |