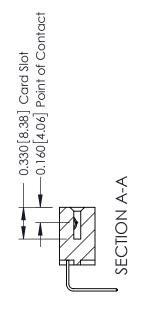

## **Mounting Option** 01-No Mounting Lugs

**Contact Detail** 

558-90 Degree Bend (Code 541 Contacts) .156 [3.96] Contact Spacing x .200 [5.08] Row Spacing

THIS IS A C.A.D. GENERATED DRAWING DO NOT MAKE MANUAL REVISIONS TO MASTER.