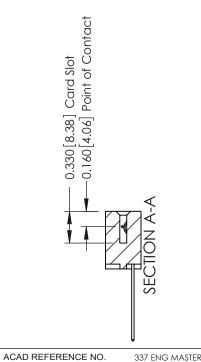

CHECKED: DATE: SCALE: OF 3 NTS SHEET DRAWING NUMBER **ISSUE** 337 Assembly

DATE: OCT. 06/09

J.LEE

DRAWN:

ISSUE NUMBER

ORIGINAL

1

| 337 / 387 Series Card Edge Connector<br>Contact Bend Detail           |                                                                                                                                                                                                 | ACAD REFERENCE NO. | 337 ENG MASTER   |               |
|-----------------------------------------------------------------------|-------------------------------------------------------------------------------------------------------------------------------------------------------------------------------------------------|--------------------|------------------|---------------|
|                                                                       |                                                                                                                                                                                                 | DRAWN: J.LEE       | DATE: OCT. 06/09 |               |
|                                                                       |                                                                                                                                                                                                 | CHECKED: DATE:     |                  |               |
| EDAC INC TORONTO, ONTARIO CANADA YOUR CONNECTION TO QUALITY & SERVICE | THESE DRAWINGS AND SPECIFICATIONS ARE THE PROPERTY OF EDAC INC.,AND SHALL NOT BE REPRODUCED,OR COPIED OR USED AS THE BASIS FOR THE MANUFACTURE OR SALE OF APPARATUS WITHOUT WRITTEN PERMISSION. | SCALE: NTS         | SHEET            | 2 <b>OF</b> 3 |
|                                                                       |                                                                                                                                                                                                 | DRAWING NUMBER     |                  | ISSUE         |
|                                                                       |                                                                                                                                                                                                 | 337 Assembly       |                  | 1             |