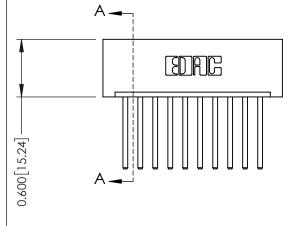

## **Mounting Option** 01-No Mounting Lugs - 0.370[9.40] Card Slot Accepts .054 [1.37] to .070 [1.78] Thick P.C. Board **-**0.156[3.96] 1.724 [43.79] 1.870 [47.50]

**Contact Detail** 

THIS IS A C.A.D. GENERATED DRAWING 544-Wire Wrap .050x.025(1.27x0.64) - Tail LG=.750(19.05)po not make manual revisions to master. .156 [3.96] Contact Spacing x .200 [5.08] Row Spacing

ISSUE NUMBER

ORIGINAL

1

**See Accompanying Pages for:** 

- **Contact Bend Details**
- **Mounting Options**

| 337 / 387 Series Card Edge Connector                                 |  |  |
|----------------------------------------------------------------------|--|--|
| 337 / 387 Series Card Edge Connector<br>Part Number: 337-010-544-101 |  |  |