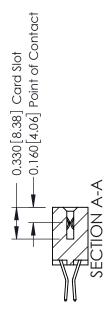

ISSUE NUMBER

ORIGINAL

1

| 337 / 387 Series Card Edge | 7 / 387 Series Card Edge Connector                                                                                                                                                              |                   | 337 ENG | G MASTER      |
|----------------------------|-------------------------------------------------------------------------------------------------------------------------------------------------------------------------------------------------|-------------------|---------|---------------|
| Contact Bend Detail        |                                                                                                                                                                                                 | DRAWN: LIFE DATE: |         |               |
|                            |                                                                                                                                                                                                 | CHECKED:          | DATE:   |               |
| TORONTO, ONTARIO ON CANADA | THESE DRAWINGS AND SPECIFICATIONS ARE THE PROPERTY OF EDAC INC.,AND SHALL NOT BE REPRODUCED,OR COPIED OR USED AS THE BASIS FOR THE MANUFACTURE OR SALE OF APPARATUS WITHOUT WRITTEN PERMISSION. | SCALE: NTS        | SHEET   | 2 <b>OF</b> 3 |
|                            |                                                                                                                                                                                                 | DRAWING NUMBER    |         | ISSUE         |
|                            |                                                                                                                                                                                                 | 337 Assembly      |         | 1             |