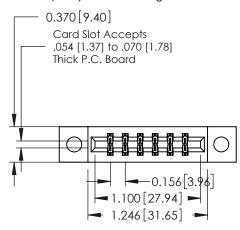

## **Mounting Option**

0.600[15.24]

04-.156 (3.96) Dia. Mounting Holes

**See Accompanying Pages for:** 

**Mounting Options** 

**Contact Bend Details** 