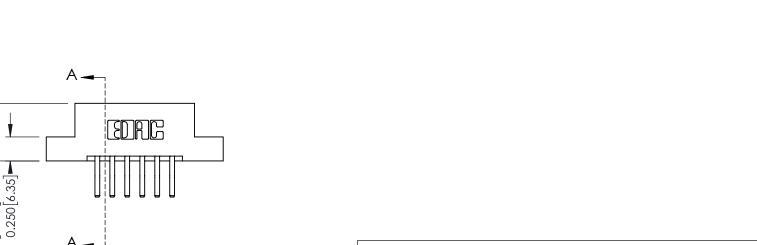

## **Contact Detail**

560-Extender Board Bend (Code 523 Contacts) .156 [3.96] Contact Spacing x .200 [5.08] Row Spacing THIS IS A C.A.D. GENERATED DRAWING DO NOT MAKE MANUAL REVISIONS TO MASTER.

ISSUE NUMBER