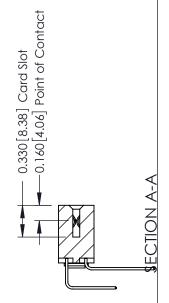

**Mounting Option** 

03-.116 (2.95) I.D. Floating Eyelets

**Contact Detail** 

558-90 Degree Bend (Code 541 Contacts)

.156 [3.96] Contact Spacing x .200 [5.08] Row Spacing

THIS IS A C.A.D. GENERATED DRAWING DO NOT MAKE MANUAL REVISIONS TO MASTER.

ISSUE NUMBER

ORIGINAL

**See Accompanying Pages for:** 

- **Contact Bend Details**
- **Mounting Options**

337 / 387 Series Card Edge Connector Part Number: 337-014-558-203

**EDAC INC** TORONTO, ONTARIO CANADA