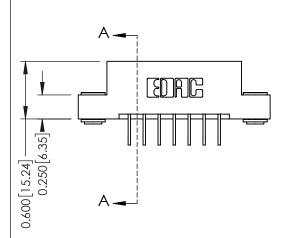

**Mounting Option** 

03-.116 (2.95) I.D. Floating Eyelets

**Contact Detail** 

558-90 Degree Bend (Code 541 Contacts)

.156 [3.96] Contact Spacing x .200 [5.08] Row Spacing

THIS IS A C.A.D. GENERATED DRAWING DO NOT MAKE MANUAL REVISIONS TO MASTER.

ISSUE NUMBER

ORIGINAL

**See Accompanying Pages for:** 

- **Contact Bend Details**
- **Mounting Options**

337 / 387 Series Card Edge Connector Part Number: 337-014-558-203

**EDAC INC** TORONTO, ONTARIO CANADA