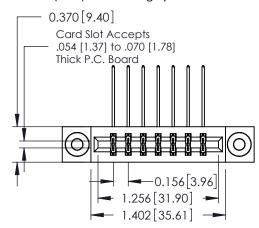

**Mounting Option** 

03-.116 (2.95) I.D. Floating Eyelets

**Contact Detail** 

558-90 Degree Bend (Code 541 Contacts)

.156 [3.96] Contact Spacing x .200 [5.08] Row Spacing

THIS IS A C.A.D. GENERATED DRAWING DO NOT MAKE MANUAL REVISIONS TO MASTER.

ISSUE NUMBER

ORIGINAL

**See Accompanying Pages for:** 

- **Contact Bend Details**
- **Mounting Options**

337 / 387 Series Card Edge Connector Part Number: 337-014-558-203

**EDAC INC** TORONTO, ONTARIO CANADA