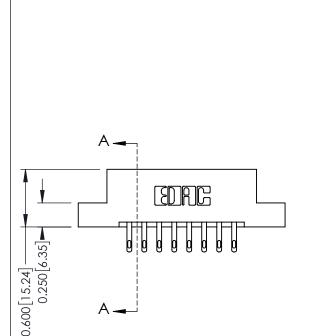

## **Contact Detail**

500-Wire Hole .050x.025(1.27x0.64) - Tail LG=.260(6.60) DO NOT MAKE MANUAL REVISIONS TO MASTER. .156 [3.96] Contact Spacing x .200 [5.08] Row Spacing

THIS IS A C.A.D. GENERATED DRAWING