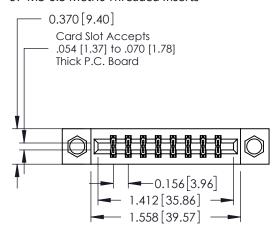

ISSUE NUMBER

ORIGINAL

1

**See Accompanying Pages for:** 

- **Contact Bend Details**
- **Mounting Options**

| 337 / 387 Series Card Edge Connector |
|--------------------------------------|
| Part Number: 337-016-500-207         |

| ACAD REFERENCE NO. | 337 ENG MASTER   |  |  |
|--------------------|------------------|--|--|
| DRAWN: J.LEE       | DATE: OCT. 06/09 |  |  |
| CHECKED:           | DATE:            |  |  |
| SCALE: NTS         | SHEET 1 OF 3     |  |  |
| DRAWING NUMBER     | ISSUE            |  |  |
| 337 Assembly       | 1                |  |  |