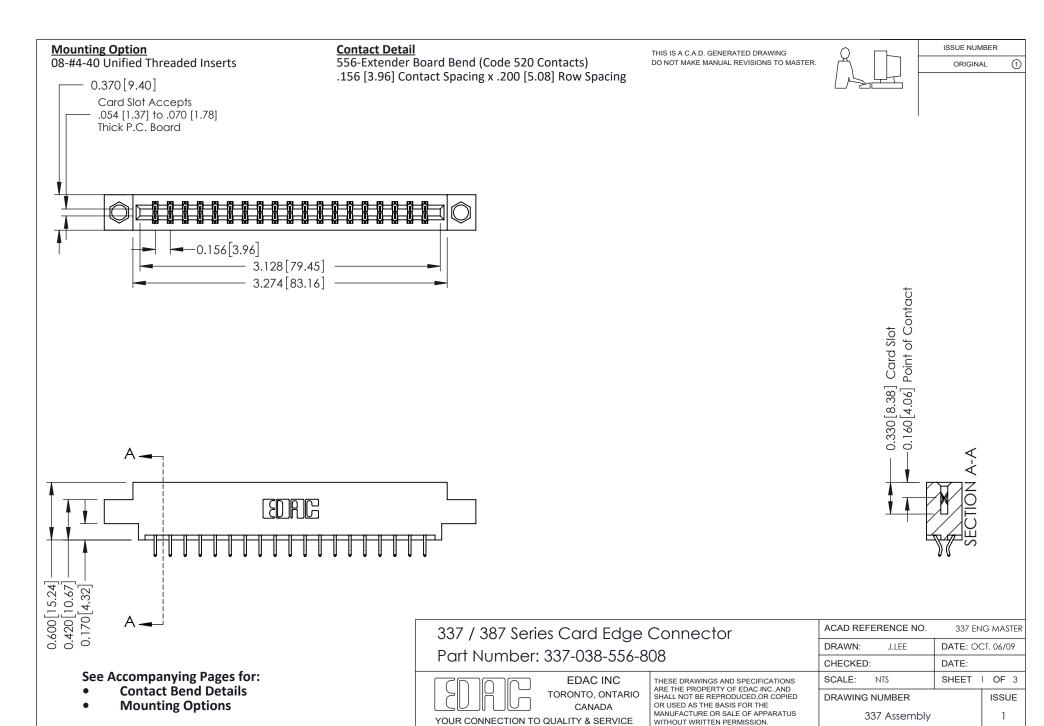

ISSUE NUMBER

ORIGINAL

1

| 337 / 387 Series Card Edge Connector<br>Contact Bend Detail           |                                                                                                                                                                                                  | ACAD REFERENCE NO. 337 E |                  | G MASTER      |
|-----------------------------------------------------------------------|--------------------------------------------------------------------------------------------------------------------------------------------------------------------------------------------------|--------------------------|------------------|---------------|
|                                                                       |                                                                                                                                                                                                  | DRAWN: J.LEE             | DATE: OCT. 06/09 |               |
|                                                                       |                                                                                                                                                                                                  | CHECKED: DATE:           |                  |               |
| EDAC INC TORONTO, ONTARIO CANADA YOUR CONNECTION TO QUALITY & SERVICE | THESE DRAWINGS AND SPECIFICATIONS ARE THE PROPERTY OF EDAC INC.,AND SHALL NOT BE REPRODUCED, OR COPIED OR USED AS THE BASIS FOR THE MANUFACTURE OR SALE OF APPARATUS WITHOUT WRITTEN PERMISSION. | SCALE: NTS               | SHEET            | 2 <b>OF</b> 3 |
|                                                                       |                                                                                                                                                                                                  | DRAWING NUMBER           |                  | ISSUE         |
|                                                                       |                                                                                                                                                                                                  | 337 Assembly             |                  | 1             |