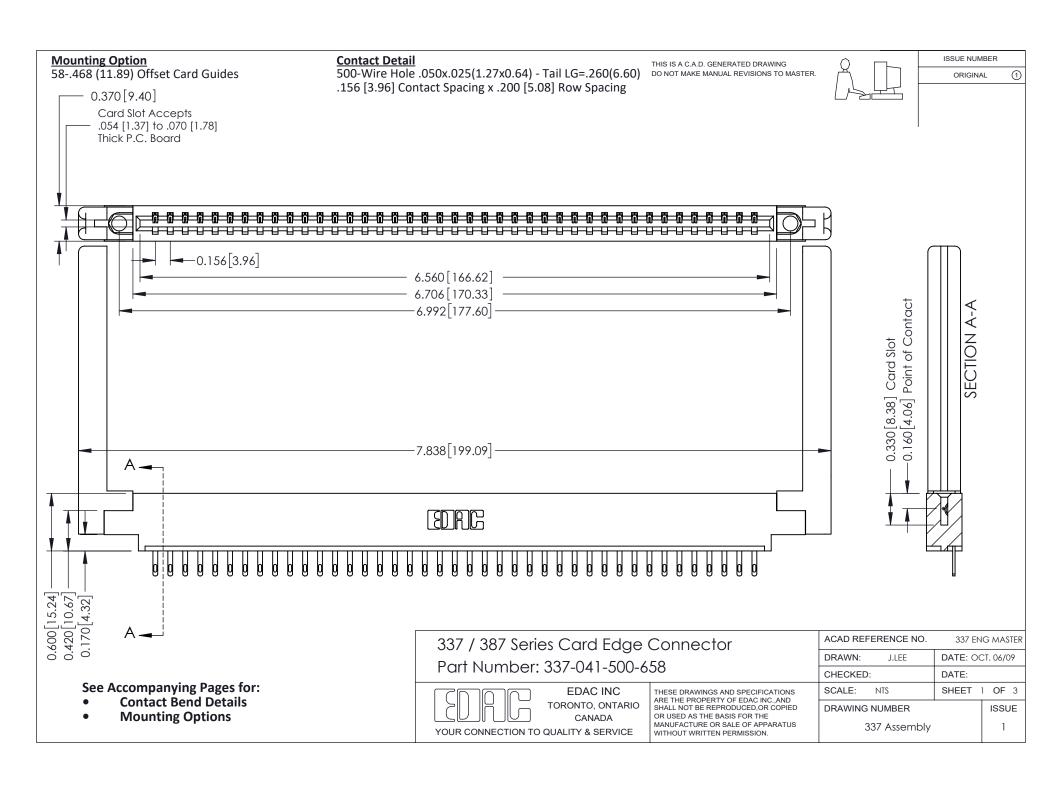

ISSUE NUMBER

ORIGINAL

1

| 337 / 387 Series Card Edge Connector<br>Contact Bend Detail           |                                                                                                                                                                                                  | ACAD REFERENCE NO. 337 E |                  | G MASTER      |
|-----------------------------------------------------------------------|--------------------------------------------------------------------------------------------------------------------------------------------------------------------------------------------------|--------------------------|------------------|---------------|
|                                                                       |                                                                                                                                                                                                  | DRAWN: J.LEE             | DATE: OCT. 06/09 |               |
|                                                                       |                                                                                                                                                                                                  | CHECKED: DATE:           |                  |               |
| EDAC INC TORONTO, ONTARIO CANADA YOUR CONNECTION TO QUALITY & SERVICE | THESE DRAWINGS AND SPECIFICATIONS ARE THE PROPERTY OF EDAC INC.,AND SHALL NOT BE REPRODUCED, OR COPIED OR USED AS THE BASIS FOR THE MANUFACTURE OR SALE OF APPARATUS WITHOUT WRITTEN PERMISSION. | SCALE: NTS               | SHEET            | 2 <b>OF</b> 3 |
|                                                                       |                                                                                                                                                                                                  | DRAWING NUMBER           |                  | ISSUE         |
|                                                                       |                                                                                                                                                                                                  | 337 Assembly             |                  | 1             |