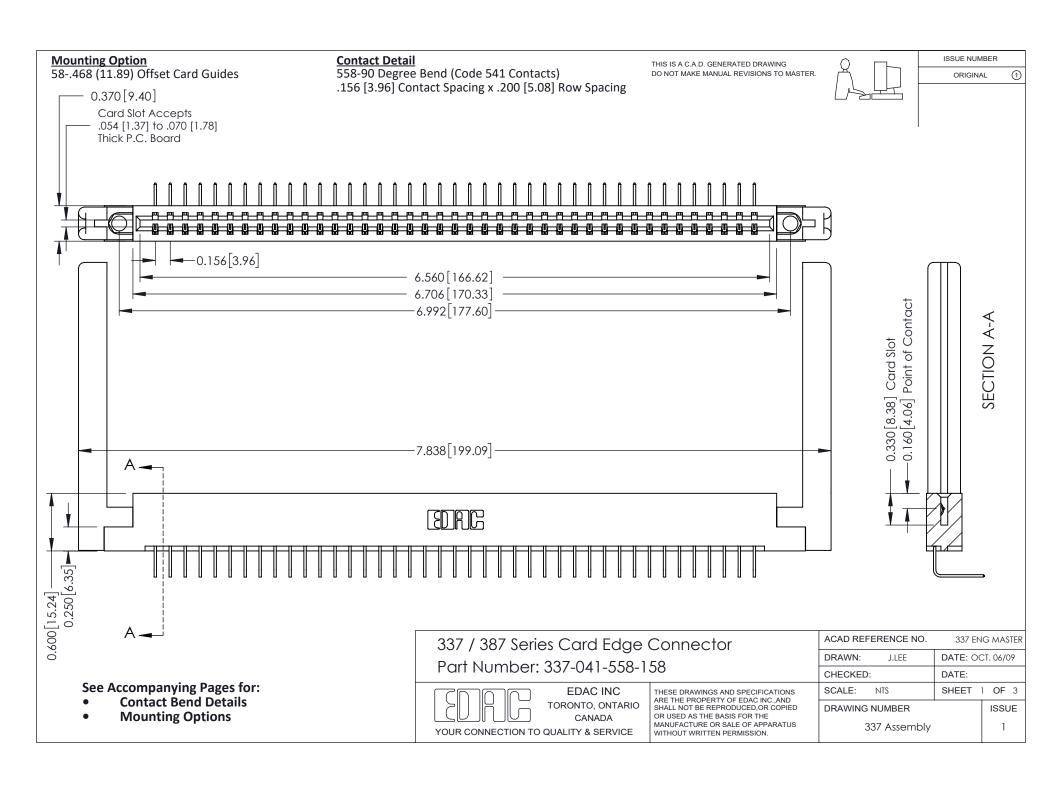

ISSUE NUMBER

ORIGINAL

1

| 337 / 387 Series Card Edge Connector<br>Contact Bend Detail           |                                                                                                                                                                                                  | ACAD REFERENCE NO. 337 E |                  | G MASTER      |
|-----------------------------------------------------------------------|--------------------------------------------------------------------------------------------------------------------------------------------------------------------------------------------------|--------------------------|------------------|---------------|
|                                                                       |                                                                                                                                                                                                  | DRAWN: J.LEE             | DATE: OCT. 06/09 |               |
|                                                                       |                                                                                                                                                                                                  | CHECKED: DATE:           |                  |               |
| EDAC INC TORONTO, ONTARIO CANADA YOUR CONNECTION TO QUALITY & SERVICE | THESE DRAWINGS AND SPECIFICATIONS ARE THE PROPERTY OF EDAC INC.,AND SHALL NOT BE REPRODUCED, OR COPIED OR USED AS THE BASIS FOR THE MANUFACTURE OR SALE OF APPARATUS WITHOUT WRITTEN PERMISSION. | SCALE: NTS               | SHEET            | 2 <b>OF</b> 3 |
|                                                                       |                                                                                                                                                                                                  | DRAWING NUMBER           |                  | ISSUE         |
|                                                                       |                                                                                                                                                                                                  | 337 Assembly             |                  | 1             |